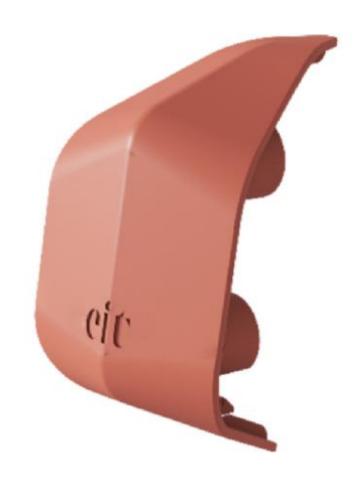

#### End Cover:

- With or without logo
- Material:ABS
- Color option

清新橄榄

雅士蓝

流金秋香

雅致肉桂

OP-003