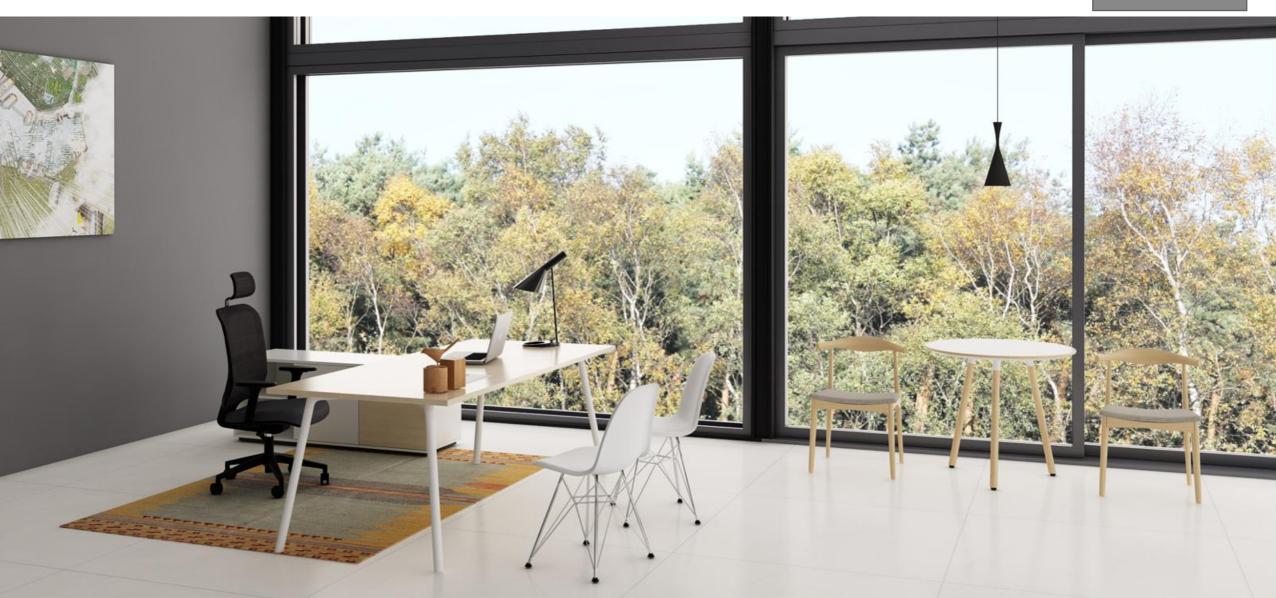

#### OP-001 staff desk

#### Desktop color:

Top: warm white Edge: nut-brown Frame: light white

Top: warm white Edge: black

Frame: satin black

#### Screen color:

Warm gray

Leg:

Angled leg

Straight leg

Size:

2 Seats: W1200\*D600\*H730 W1400\*D700\*H730 W1600\*D800\*H730

4 Seats: W1200\*D600\*H730 W1400\*D700\*H730 W1600\*D800\*H730

6 Seats: W1200\*D600\*H730 W1400\*D700\*H730 W1600\*D800\*H730

#### Cable system:

OP-001 manager desk

Size:

Straight leg

①Desktop:W1600\*D800\*H730 ②Desktop: W1800\*D800\*H730

③Desktop: W2000\*D900\*H730

Angled leg

①Desktop:W1600\*D800\*H730

②Desktop: W1800\*D800\*H730

③Desktop: W2000\*D900\*H730

Desktop: nut-brown Edge: nut-brown

Flap: nut-brown Frame: light white

Desktop: nut-brown Edge: nut-brown

Flap: nut-brown
Frame: satin black