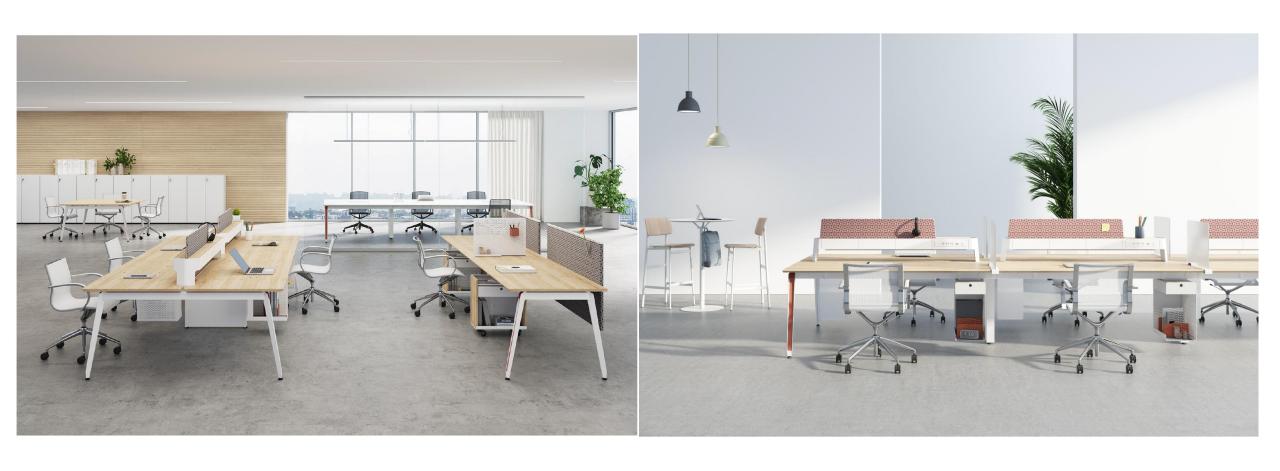

#### Staff desk

- 2 seats with one multifunctional wire system screen.
- 4 seats with two multifunctional wire system screens.
- 6 seats with three multifunctional wire system screens.