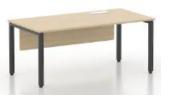

### Cable system:

OP-002

OP-002 staff desk

# Straight leg <sup>直脚</sup>

Table: (W x D x H) 1200 x 600/1200 x 730 1400 x 700/1400 x 730 1600 x 800/1600 x 730

Screen: 810 x 16 x 435 1010 x 16 x 435 1210 x 16 x 435

#### Angled leg <sup>斜脚</sup>

Operation of the state of the s

Table: (W x D x H) Screen: 1000 x 600/1200 x 730 810 x 16 x 435 1200 x 600/1200 x 730 810 x 16 x 435 1400 x 700/1400 x 730 1010 x 16 x 435 1600 x 800/1600 x 730 1210 x 16 x 435

Table: (W x D x H) Screen:
2000 x 1200 x 730 810 x 16 x 435
2400 x 1200 x 730 810 x 16 x 435
2800 x 1400 x 730 1010 x 16 x 435
3200 x 1600 x 730 1210 x 16 x 435

OP-002 staff desk

#### OP-002 staff desk

Table:  $(W \times D \times H)$ 

Table:  $(W \times D \times H)$ 

2000 x 600 x 730 2800 x 700 x 730 2400 x 600 x 730 3200 x 800 x 730

#### OP-002 staff desk