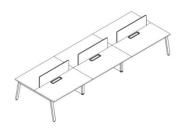

#### Staff desk

- 2 seats with one multifunctional wire system screen.
- 4 seats with two multifunctional wire system screens.
- 6 seats with three multifunctional wire system screens.