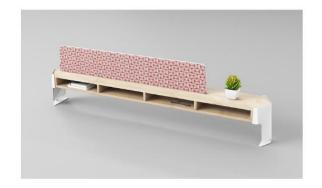

#### Staff desk

- 2 seats with one multifunctional wire system screen.
- 4 seats with two multifunctional wire system screens.
- 6 seats with three multifunctional wire system screens.

#### OP-003 staff desk