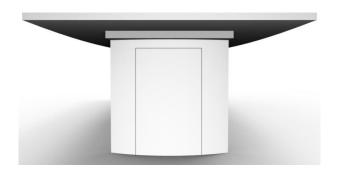

#### Cable system:

OP-001 manager desk

Size:

Straight leg

①Desktop:W1600\*D800\*H730 ②Desktop: W1800\*D800\*H730

③Desktop: W2000\*D900\*H730

Angled leg

①Desktop:W1600\*D800\*H730

### Cable system:

OP-001 meeting table

Size:

W1600\*D800\*H730 W1800\*D900\*H730

W2400\*D1200\*H730 W2800\*D1200\*H730 W3200\*D1200\*730 W3600\*D1200\*H730 W4200\*D1400\*H730 W4800\*D1400\*H730

Color:

Desktop: nut brown Edge: nut brown Frame: light white