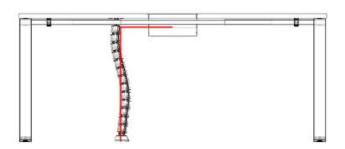

### Wire system

OP-006 adjustable height table

Adjustable height between 690mm~1090mm

Adjustable length between 1200mm~1900mm

Technical data Anti-pinch 4 grades Power switch up/down protection Over load Over heat High protection protection quality Desktop length: 1200-2000mm Speed up/down: > 28mm/s Desktop width:700-900mm Decibel: 47-54dB Leg size: 680mm Max. load: 100kg Height:690-1090mm Durability test: > 15000 times Telescopic beam: 1200-1900mm