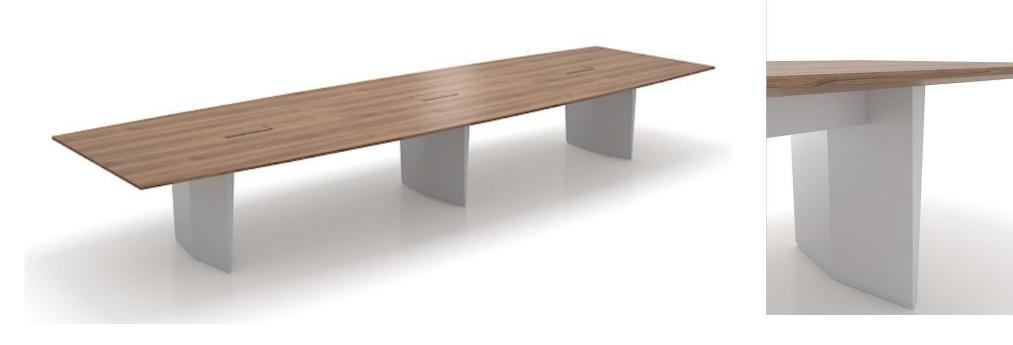

### Cable system:

OP-001 meeting table

Size:

W1600\*D800\*H730 W1800\*D900\*H730

W2400\*D1200\*H730 W2800\*D1200\*H730 W3200\*D1200\*730 W3600\*D1200\*H730 W4200\*D1400\*H730 W4800\*D1400\*H730

Color:

Desktop: nut brown Edge: nut brown Frame: light white

Desktop: warm white Edge: nut brown Frame: light white

Desktop: warm white Edge: black

Frame: satin black

Desktop: nut brown Edge: nut brown Frame: satin black