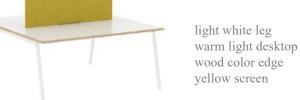

#### **Color options**

Edge color

Leg color

Recommendation

light white leg warm light desktop Dark gray edge green screen

Satin black leg warm light desktop Dark gray edge gray screen

Screen color

Table:  $(W \times D \times H)$ 2200 x 2400 x 730