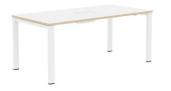

#### OP-001 staff desk

#### Desktop color:

Top: warm white Edge: nut-brown Frame: light white

Top: warm white Edge: black

Frame: satin black