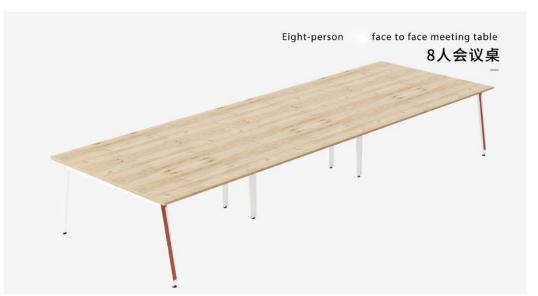

### Cable system:

OP-001 meeting table

Size:

W1600\*D800\*H730 W1800\*D900\*H730

W2400\*D1200\*H730 W2800\*D1200\*H730 W3200\*D1200\*730 W3600\*D1200\*H730 W4200\*D1400\*H730 W4800\*D1400\*H730

Color:

Desktop: nut brown Edge: nut brown Frame: light white

Desktop: warm white Edge: nut brown Frame: light white

Desktop: warm white Edge: black

Frame: satin black

Desktop: nut brown Edge: nut brown Frame: satin black