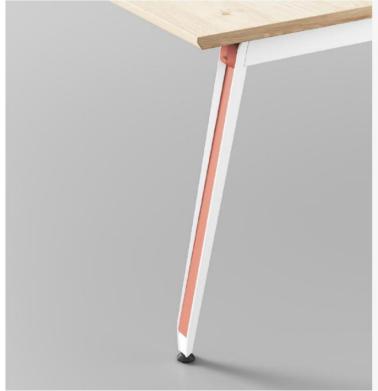

#### Leg:

- With or without decorating stripe
- Size:140\*63\*735mm
- V shape leg: 4.0mm steel plate,
   60° bending, can be painted

OP-003

#### Decorating stripe:

- 1.2mm aluminium profile

#### Adjustable foot:

- Material: ABS

- Color: black

- Adjustable height: 0-15mm

OP-003

OP-003