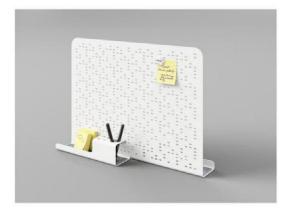

# **Accessories** matching

Adding accessories

Paiting color options:

流金秋香

雅致肉桂

雅光白

Airy-双层挂件 Two layer hanger

Airy-笔盒、Airy-托盘 Pen box and tray

Airy-挂件托盘 Hanging tray

u型书架 Book shelf

Airy-手机挂件、Airy-挂件托 Phone holder

# **Accessories** matching

Adding accessories

Configure different accessories and rich material choices, build your own private space with different personalities in the workplace.

Airy-钢制冲孔(多功能)侧桌屏 Multi-functional side screen