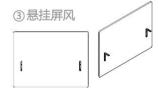

#### Screen color:

Warm gray

Leg:

Angled leg

Straight leg

Size:

2 Seats: W1200\*D600\*H730 W1400\*D700\*H730 W1600\*D800\*H730

4 Seats: W1200\*D600\*H730 W1400\*D700\*H730 W1600\*D800\*H730