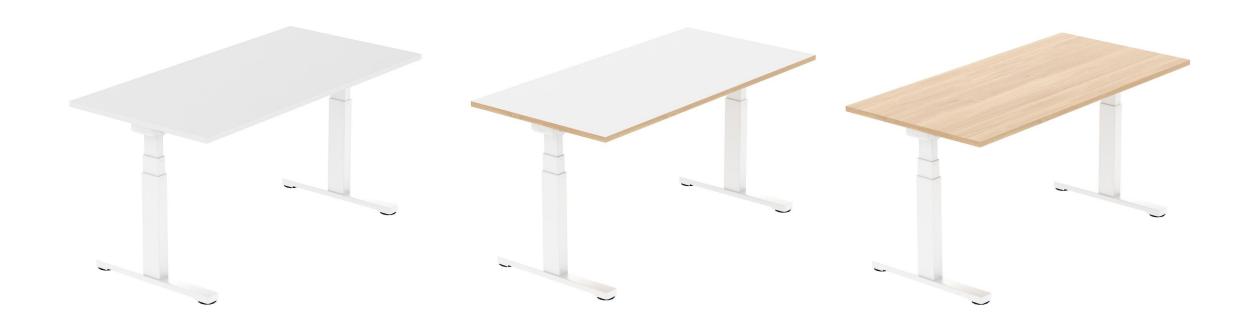

### Wire system

OP-006 adjustable height table

Adjustable height between 690mm~1090mm

Adjustable length between 1200mm~1900mm

Technical data Anti-pinch 4 grades Power switch up/down protection Over load Over heat High protection protection quality Desktop length: 1200-2000mm Speed up/down: > 28mm/s Desktop width:700-900mm Decibel: 47-54dB Leg size: 680mm Max. load: 100kg Height:690-1090mm Durability test: > 15000 times Telescopic beam: 1200-1900mm