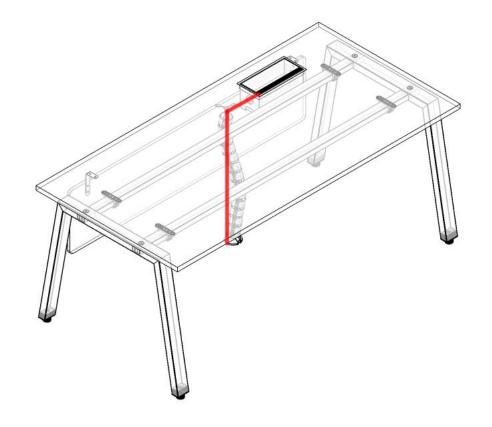

# Wire Management

#### Two ways to get power:

- 1. Get power from the power module
- 2. Get power from the connecting rod from the middle.

The table frame is equipped with invisible wiring channels, and the complicated wiring is hidden in the middle connecting rod, which is beautiful and simple.