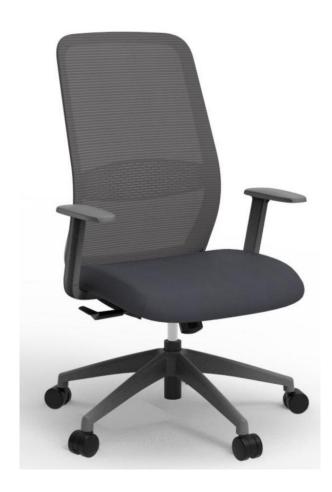

05-淡雅金+雅士银 golden+silver





06-枫木+雅士银 maple+silver



07-斑马纹+雅士银 zebra-stripe+silver



08-胡桃木+深灰色 walnut+dark gray



09-雅士银 silver





10-雅士银+白色 silver+white



11-胡桃木+雅士银 U walnut+silver (U shape)



12-胡桃木+雅士银 O walnut+silver(O shape)



### Wire system











OP-006 adjustable height table





Adjustable height between 690mm~1090mm



Adjustable length between 1200mm~1900mm













Technical data Anti-pinch 4 grades Power switch up/down protection Over load Over heat High protection protection quality Desktop length: 1200-2000mm Speed up/down: > 28mm/s Desktop width:700-900mm Decibel: 47-54dB Leg size: 680mm Max. load: 100kg Height:690-1090mm Durability test: > 15000 times Telescopic beam: 1200-1900mm

















#### OP-007 office chair





























































# More Design, More Size Any Design, Any Size

Option(Shanghai) Co., Ltd
EXPERTISE ON CUSTOM MADE FURNITURE FOR 19 YEARS

Website: www.op-deco.com

Email: judy@op-deco.com

Tel:+86 021 62271258