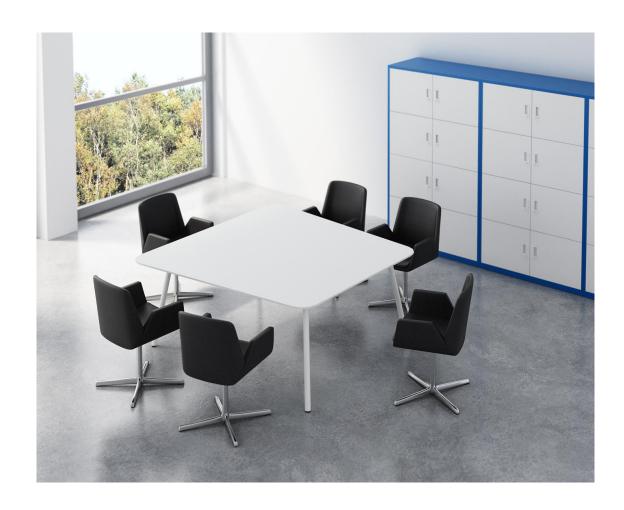

### Cable system:

OP-001 meeting table

Size:

W1600\*D800\*H730 W1800\*D900\*H730

W2400\*D1200\*H730 W2800\*D1200\*H730 W3200\*D1200\*730 W3600\*D1200\*H730 W4200\*D1400\*H730 W4800\*D1400\*H730

Color:

Desktop: nut brown Edge: nut brown Frame: light white

Desktop: warm white Edge: nut brown Frame: light white

Desktop: warm white Edge: black

Frame: satin black

Desktop: nut brown Edge: nut brown Frame: satin black