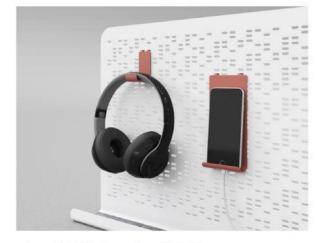

# **Accessories** matching

Adding accessories

Paiting color options:

流金秋香

雅致肉桂

雅光白

Airy-双层挂件 Two layer hanger

Airy-笔盒、Airy-托盘 Pen box and tray

Airy-挂件托盘 Hanging tray

u型书架 Book shelf

Airy-手机挂件、Airy-挂件托 Phone holder

# **Accessories** matching

Adding accessories

Configure different accessories and rich material choices, build your own private space with different personalities in the workplace.

Airy-钢制冲孔(多功能)侧桌屏 Multi-functional side screen