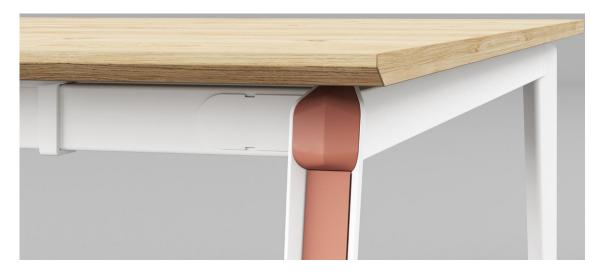

### Cable system:

OP-001 meeting table

Size:

W1600\*D800\*H730 W1800\*D900\*H730

W2400\*D1200\*H730 W2800\*D1200\*H730 W3200\*D1200\*730 W3600\*D1200\*H730 W4200\*D1400\*H730 W4800\*D1400\*H730

Color:

Desktop: nut brown Edge: nut brown Frame: light white

Desktop: warm white Edge: nut brown Frame: light white

Desktop: warm white Edge: black

Frame: satin black

Desktop: nut brown Edge: nut brown Frame: satin black