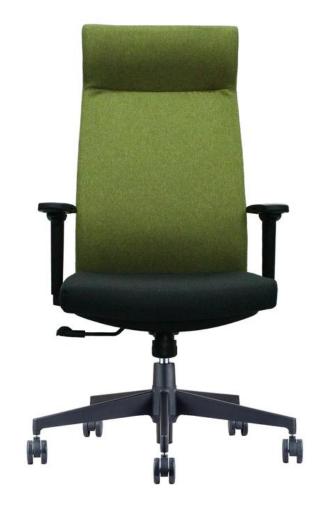

lver





06-枫木+雅士银 maple+silver



07-斑马纹+雅士银 zebra-stripe+silver



08-胡桃木+深灰色 walnut+dark gray



09-雅士银 silver





10-雅士银+白色 silver+white



11-胡桃木+雅士银 U walnut+silver (U shape)



12-胡桃木+雅士银 O walnut+silver(O shape)



### Wire system











OP-006 adjustable height table





Adjustable height between 690mm~1090mm



Adjustable length between 1200mm~1900mm













Technical data Anti-pinch 4 grades Power switch up/down protection Over load Over heat High protection protection quality Desktop length: 1200-2000mm Speed up/down: > 28mm/s Desktop width:700-900mm Decibel: 47-54dB Leg size: 680mm Max. load: 100kg Height:690-1090mm Durability test: > 15000 times Telescopic beam: 1200-1900mm

















#### OP-007 office chair





























































# More Design, More Size Any Design, Any Size

Option(Shanghai) Co., Ltd
EXPERTISE ON CUSTOM MADE FURNITURE FOR 19 YEARS

Website: www.op-deco.com

Email: judy@op-deco.com

Tel:+86 021 62271258