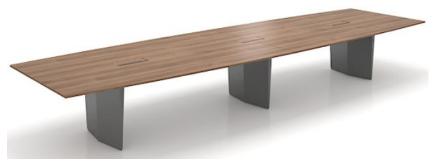

### Cable system:

OP-001 meeting table

Size:

W1600\*D800\*H730 W1800\*D900\*H730

W2400\*D1200\*H730 W2800\*D1200\*H730 W3200\*D1200\*730 W3600\*D1200\*H730 W4200\*D1400\*H730 W4800\*D1400\*H730

Color:

Desktop: nut brown Edge: nut brown Frame: light white

Desktop: warm white Edge: nut brown Frame: light white

Desktop: warm white Edge: black

Frame: satin black

Desktop: nut brown Edge: nut brown Frame: satin black