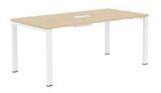

### Cable system:

OP-001 meeting table

Size:

W1600\*D800\*H730 W1800\*D900\*H730

W2400\*D1200\*H730 W2800\*D1200\*H730 W3200\*D1200\*730 W3600\*D1200\*H730 W4200\*D1400\*H730 W4800\*D1400\*H730

Color:

Desktop: nut brown Edge: nut brown Frame: light white

Desktop: warm white Edge: nut brown Frame: light white

Desktop: warm white Edge: black

Frame: satin black

Desktop: nut brown Edge: nut brown Frame: satin black