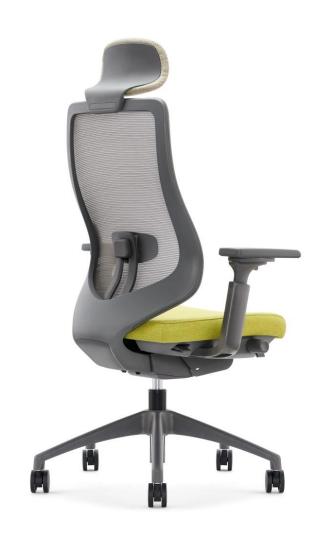

e+silver



05-淡雅金+雅士银 golden+silver





06-枫木+雅士银 maple+silver



07-斑马纹+雅士银 zebra-stripe+silver



08-胡桃木+深灰色 walnut+dark gray



09-雅士银 silver





10-雅士银+白色 silver+white



11-胡桃木+雅士银 U walnut+silver (U shape)



12-胡桃木+雅士银 O walnut+silver(O shape)



### Wire system











OP-006 adjustable height table





Adjustable height between 690mm~1090mm



Adjustable length between 1200mm~1900mm













Technical data Anti-pinch 4 grades Power switch up/down protection Over load Over heat High protection protection quality Desktop length: 1200-2000mm Speed up/down: > 28mm/s Desktop width:700-900mm Decibel: 47-54dB Leg size: 680mm Max. load: 100kg Height:690-1090mm Durability test: > 15000 times Telescopic beam: 1200-1900mm

















#### OP-007 office chair





























































# More Design, More Size Any Design, Any Size

Option(Shanghai) Co., Ltd
EXPERTISE ON CUSTOM MADE FURNITURE FOR 19 YEARS

Website: www.op-deco.com

Email: judy@op-deco.com

Tel:+86 021 62271258