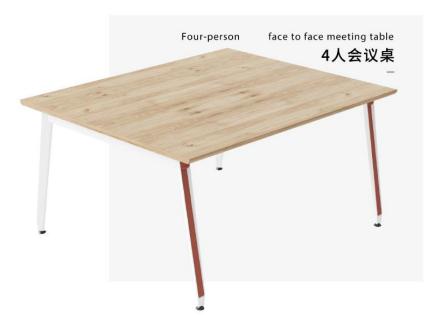

. The drawer is opened at the top as a letter port. Hollow pattern back panel is convenient for placing large-size documents and bags. The leather handles soften the overall vision and are easy to move.

#### 双抽活动柜

2-drawer mobile pedestal

Thin materials and soft corners create lightness and comfort. Hollow back panel is transparent and semi-open, providing a transparent and visual experience of light and shadow changes. Outer upper layer with a cushion for temporary communication, and the inner pad provides a soft touch and look.



# **Products** display

#### Staff desk

- 2 seats with one multifunctional wire system screen.
- 4 seats with two multifunctional wire system screens.
- 6 seats with three multifunctional wire system screens.









# **Products** display

Meeting table



#### OP-003







OP-003

# **Products** display

Manager table













# **Board**

#### 纯色

Pure color

BM-109 晨曦白



BM-110 铁灰



BM-112 进口灰白



BM-113 雅致肉桂



BM-114 流金秋香



BM-115 清新橄榄



BM-116 时尚兰

#### 木纹 Wood grain



BM-101 香醉胡桃



BM-105 经典金胡桃



BM-102 金钻橡木



BM-106 敦煌李木



BM-103 拂韵榆木



BM-107 粉墨橡木



BM-104 山河桃木



BM-108 印象枫木

OP-003

# **Cloth pile**





## 产品空间图

# PRODUCT

003 series cleverly uses a variety of different combination screens and hanging arrangements, enhancing storage space and dividing office space, that can satisfy different functional requirements such as independent work, discussion, collaboration, learning, meetings, training... Both space efficiency and agility.







OP-003





#### OP-003 staff desk





#### OP-003 staff desk