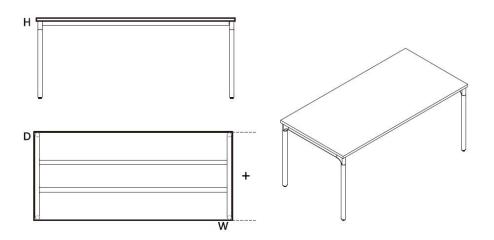

#### OP-001 staff desk

#### Screen color:

Warm gray

Leg:

Angled leg

Straight leg

Size:

2 Seats: W1200\*D600\*H730 W1400\*D700\*H730 W1600\*D800\*H730

4 Seats: W1200\*D600\*H730 W1400\*D700\*H730 W1600\*D800\*H730

6 Seats: W1200\*D600\*H730 W1400\*D700\*H730 W1600\*D800\*H730