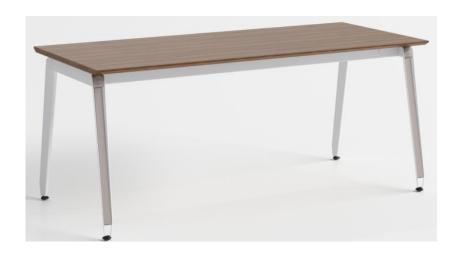

#### OP-001 staff desk

#### Desktop color:

Top: warm white Edge: nut-brown Frame: light white

Top: warm white Edge: black

Frame: satin black

#### Screen color:

Warm gray

Leg:

Angled leg

Straight leg

Size:

2 Seats: W1200\*D600\*H730 W1400\*D700\*H730 W1600\*D800\*H730

4 Seats: W1200\*D600\*H730 W1400\*D700\*H730 W1600\*D800\*H730