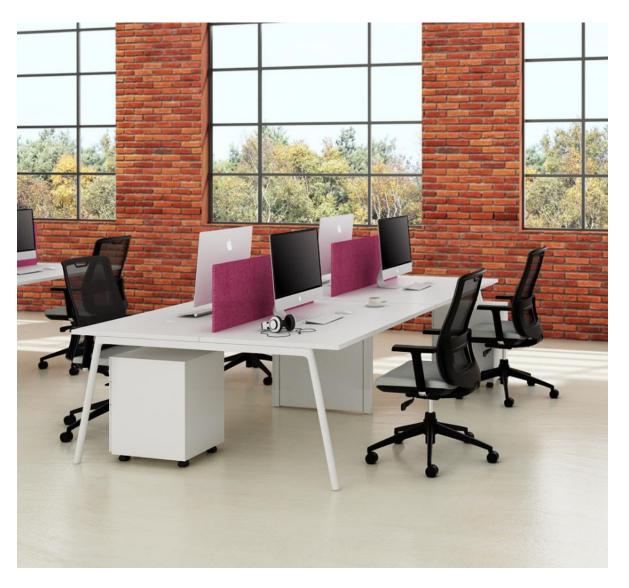

#### Staff desk

- 2 seats with one multifunctional wire system screen.
- 4 seats with two multifunctional wire system screens.
- 6 seats with three multifunctional wire system screens.