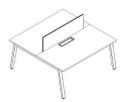

#### Staff desk

- 2 seats with one multifunctional wire system screen.
- 4 seats with two multifunctional wire system screens.
- 6 seats with three multifunctional wire system screens.