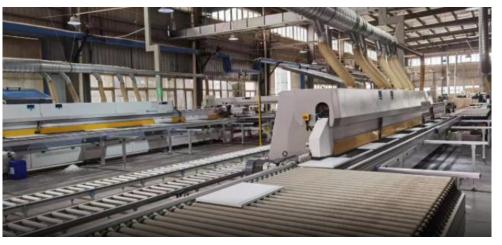

# Option(Shanghai) Co., Ltd

# Office Space & Whole house customization Overall solution provider







行政区 Communication



会议区 Discussion



# Workshop











#### OP-001 staff desk





#### Desktop color:



Top: warm white Edge: nut-brown Frame: light white



Top: warm white Edge: black

Frame: satin black

#### Screen color:





Warm gray



Leg:



Angled leg



Straight leg

Size:



2 Seats: W1200\*D600\*H730 W1400\*D700\*H730 W1600\*D800\*H730



4 Seats: W1200\*D600\*H730 W1400\*D700\*H730 W1600\*D800\*H730



6 Seats: W1200\*D600\*H730 W1400\*D700\*H730 W1600\*D800\*H730



#### Cable system:





OP-001 manager desk







Size:



Straight leg

①Desktop:W1600\*D800\*H730 ②Desktop: W1800\*D800\*H730

③Desktop: W2000\*D900\*H730



Angled leg

①Desktop:W1600\*D800\*H730

②Desktop: W1800\*D800\*H730

③Desktop: W2000\*D900\*H730



Desktop: nut-brown Edge: nut-brown

Flap: nut-brown Frame: light white



Desktop: nut-brown Edge: nu