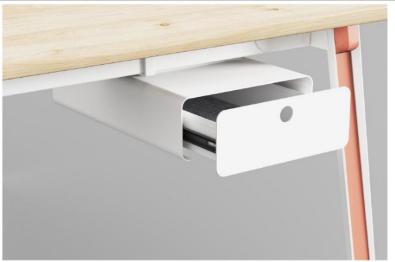

#### 吊单抽柜

hanging steel drawer

Single drawer storage.
The drawer is a compact design that can store A4 paper size. It can be equipped with a lock to provide safe storage functions. And it can also be placed on the desktop. Thin materials, soft corners, creating lightness and comfort.