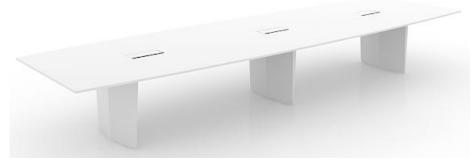

### Cable system:

OP-001 meeting table

Size:

W1600\*D800\*H730 W1800\*D900\*H730

W2400\*D1200\*H730 W2800\*D1200\*H730 W3200\*D1200\*730 W3600\*D1200\*H730 W4200\*D1400\*H730 W4800\*D1400\*H730

Color:

Desktop: nut brown Edge: nut brown Frame: light white

Desktop: warm white Edge: nut brown Frame: light white

Desktop: warm white Edge: black

Frame: satin black

Desktop: nut brown Edge: nut brown Frame: satin black