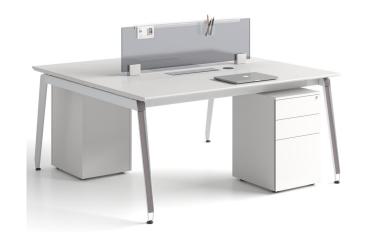

### Cable system:

OP-002

OP-002 staff desk

#### OP-002 staff desk

Table:  $(W \times D \times H)$ 

Table:  $(W \times D \times H)$ 

2000 x 600 x 730 2800 x 700 x 730 2400 x 600 x 730 3200 x 800 x 730

#### OP-002 staff desk