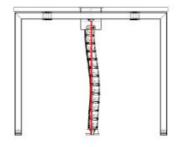

### Wire system

OP-006 adjustable height table

Adjustable height between 690mm~1090mm

Adjustable length between 1200mm~1900mm

Technical data Anti-pinch 4 grades Power switch up/down protection Over load Over heat High protection protection quality Desktop length: 1200-2000mm Speed up/down: > 28mm/s Desktop width:700-900mm Decibel: 47-54dB Leg size: 680mm Max. load: 100kg Height:690-1090mm Durability test: > 15000 times Telescopic beam: 1200-1900mm