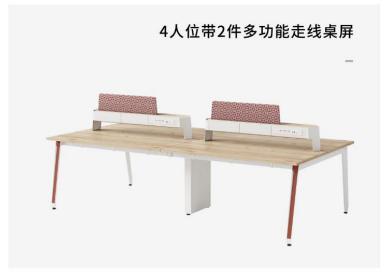

#### Staff desk

- 2 seats with one multifunctional wire system screen.
- 4 seats with two multifunctional wire system screens.
- 6 seats with three multifunctional wire system screens.