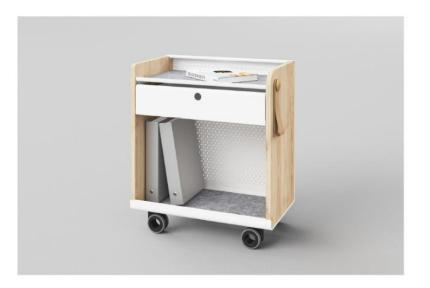

#### 单抽活动柜

single draw mobile pedestal

Top open tray makes items and documents readily accessible. Middle drawer has a lock to provide safety and privacy. The drawer is opened at the top as a letter port. Hollow pattern back panel is convenient for placing large-size documents and bags. The leather handles soften the overall vision and are easy to move.