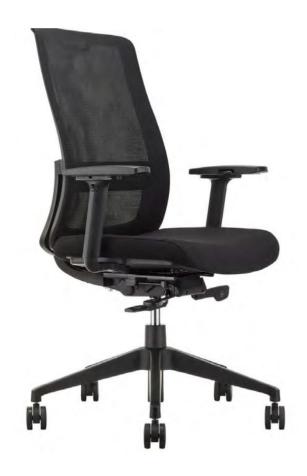

06-枫木+雅士银 maple+silver



07-斑马纹+雅士银 zebra-stripe+silver



08-胡桃木+深灰色 walnut+dark gray



09-雅士银 silver





10-雅士银+白色 silver+white



11-胡桃木+雅士银 U walnut+silver (U shape)



12-胡桃木+雅士银 O walnut+silver(O shape)



### Wire system











OP-006 adjustable height table





Adjustable height between 690mm~1090mm



Adjustable length between 1200mm~1900mm













Technical data Anti-pinch 4 grades Power switch up/down protection Over load Over heat High protection protection quality Desktop length: 1200-2000mm Speed up/down: > 28mm/s Desktop width:700-900mm Decibel: 47-54dB Leg size: 680mm Max. load: 100kg Height:690-1090mm Durability test: > 15000 times Telescopic beam: 1200-1900mm

















#### OP-007 office chair





























































# More Design, More Size Any Design, Any Size

Option(Shanghai) Co., Ltd
EXPERTISE ON CUSTOM MADE FURNITURE FOR 19 YEARS

Website: www.op-deco.com

Email: judy@op-deco.com

Tel:+86 021 62271258