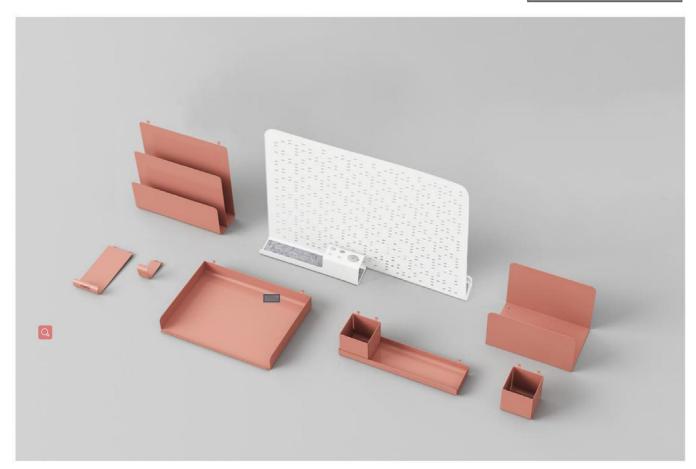

# **Accessories** matching

Adding accessories

Paiting color options:

流金秋香

雅致肉桂

雅光白

Airy-双层挂件 Two layer hanger

Airy-笔盒、Airy-托盘 Pen box and tray

Airy-挂件托盘 Hanging tray

u型书架 Book shelf

Airy-手机挂件、Airy-挂件托 Phone holder

# **Accessories** matching

Adding accessories

Configure different accessories and rich material choices, build your own private space with different personalities in the workplace.

Airy-钢制冲孔(多功能)侧桌屏 Multi-functional side screen

Airy-亚克力侧桌屏 Acrylic side screen