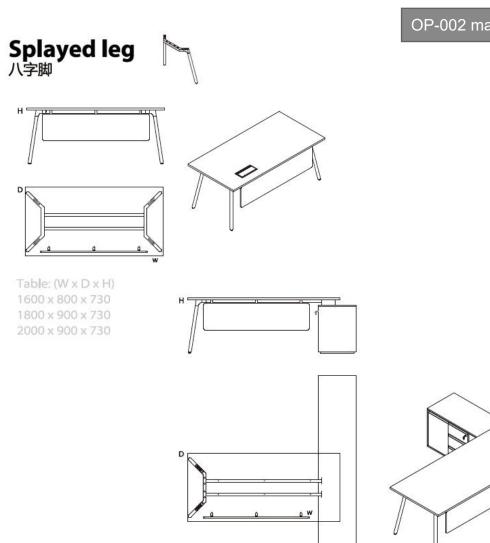

#### Cable system:

OP-001 manager desk

Size:

Straight leg

①Desktop:W1600\*D800\*H730 ②Desktop: W1800\*D800\*H730

③Desktop: W2000\*D900\*H730

Angled leg

①Desktop:W1600\*D800\*H730

# Straight leg <sup>直脚</sup>

Table: (W x D x H) 1200 x 600/1200 x 730 1400 x 700/1400 x 730 1600 x 800/1600 x 730

Screen: 810 x 16 x 435 1010 x 16 x 435 1210 x 16 x 435

#### Angled leg <sup>斜脚</sup>

Operation of the state of the s

Table: (W x D x H) Screen: 1000 x 600/1200 x 730 810 x 16 x 435 1200 x 600/1200 x 730 810 x 16 x 435 1400 x 700/1400 x 730 1010 x 16 x 435 1600 x 800/1600 x 730 1210 x 16 x 435

Table: (W x D x H) Screen:
2000 x 1200 x 730 810 x 16 x 435
2400 x 1200 x 730 810 x 16 x 435
2800 x 1400 x 730 1010 x 16 x 435
3200 x 1600 x 730 1210 x 16 x 435

OP-002 staff desk