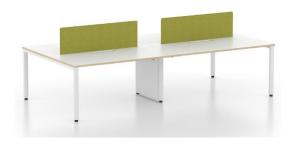

#### OP-001 staff desk

#### Screen color:

Warm gray

Leg:

Angled leg

Straight leg

Size:

2 Seats: W1200\*D600\*H730 W1400\*D700\*H730 W1600\*D800\*H730

4 Seats: W1200\*D600\*H730 W1400\*D700\*H730 W1600\*D800\*H730

6 Seats: W1200\*D600\*H730 W1400\*D700\*H730 W1600\*D800\*H730