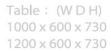

#### Angled leg <sup>斜脚</sup>

Operation of the state of the s

Table: (W x D x H) Screen: 1000 x 600/1200 x 730 810 x 16 x 435 1200 x 600/1200 x 730 810 x 16 x 435 1400 x 700/1400 x 730 1010 x 16 x 435 1600 x 800/1600 x 730 1210 x 16 x 435