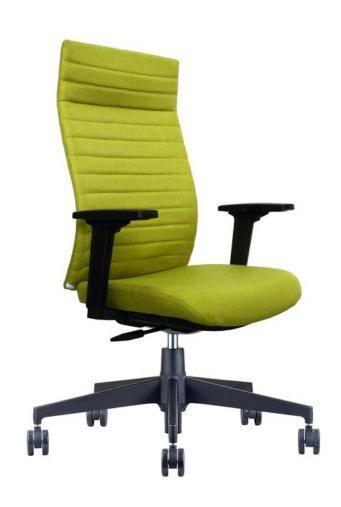

+雅士银 golden+silver





06-枫木+雅士银 maple+silver



07-斑马纹+雅士银 zebra-stripe+silver



08-胡桃木+深灰色 walnut+dark gray



09-雅士银 silver





10-雅士银+白色 silver+white



11-胡桃木+雅士银 U walnut+silver (U shape)



12-胡桃木+雅士银 O walnut+silver(O shape)



### Wire system











OP-006 adjustable height table





Adjustable height between 690mm~1090mm



Adjustable length between 1200mm~1900mm













Technical data Anti-pinch 4 grades Power switch up/down protection Over load Over heat High protection protection quality Desktop length: 1200-2000mm Speed up/down: > 28mm/s Desktop width:700-900mm Decibel: 47-54dB Leg size: 680mm Max. load: 100kg Height:690-1090mm Durability test: > 15000 times Telescopic beam: 1200-1900mm

















#### OP-007 office chair





























































# More Design, More Size Any Design, Any Size

Option(Shanghai) Co., Ltd
EXPERTISE ON CUSTOM MADE FURNITURE FOR 19 YEARS

Website: www.op-deco.com

Email: judy@op-deco.com

Tel:+86 021 62271258