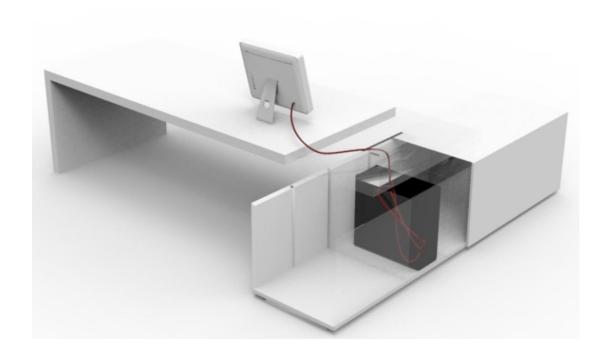

# Wire Management

#### Two ways to get power:

- 1. Get power from the power module
- 2. Get power from the connecting rod from the middle.

The table frame is equipped with invisible wiring channels, and the complicated wiring is hidden in the middle connecting rod, which is beautiful and simple.