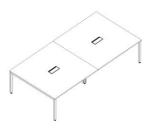

#### Staff desk

- 2 seats with one multifunctional wire system screen.
- 4 seats with two multifunctional wire system screens.
- 6 seats with three multifunctional wire system screens.