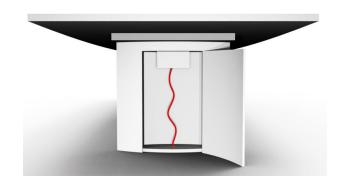

#### Two ways to get power:

- 1. Get power from the power module
- 2. Get power from the connecting rod from the middle.

The table frame is equipped with invisible wiring channels, and the complicated wiring is hidden in the middle connecting rod, which is beautiful and simple.