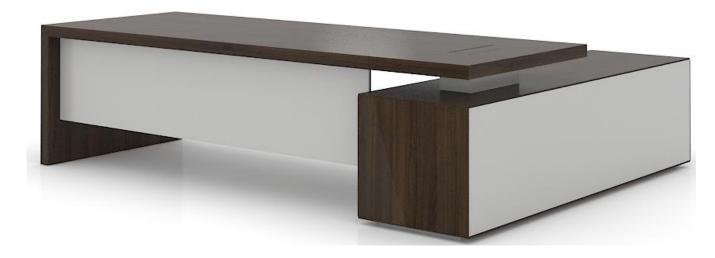

M-110 铁灰



BM-112 进口灰白



BM-113 雅致肉桂



BM-114 流金秋香



BM-115 清新橄榄



BM-116 时尚兰

#### 木纹 Wood grain



BM-101 香醉胡桃



BM-105 经典金胡桃



BM-102 金钻橡木



BM-106 敦煌李木



BM-103 拂韵榆木



BM-107 粉墨橡木



BM-104 山河桃木



BM-108 印象枫木

OP-003

# **Cloth pile**





## 产品空间图

# PRODUCT

003 series cleverly uses a variety of different combination screens and hanging arrangements, enhancing storage space and dividing office space, that can satisfy different functional requirements such as independent work, discussion, collaboration, learning, meetings, training... Both space efficiency and agility.







OP-003





#### OP-003 staff desk





#### OP-003 staff desk











OP-003 manager desk

















#### OP-003 meeting table





OP-003 meeting table











OP-004 manager desk









01-黑檀木+雅士银 black sandalwood+silver













03-黑檀木+深灰色 black sandalwood+dark gray



04-黑檀木+淡雅金 black sandalwood+golden



05-胡桃木+深灰色 walnut + dark gray







01-白色 white





02-白色+雅士银 white+silver



03-白色+淡雅金 white+golden



04-深灰色+淡雅金 dark gray+golden



05-雅士银+深灰色 sliver+dark gray





06-深灰色+雅士银



07-斑马纹+雅士银



08-黑檀木+雅士银



09-胡桃木+深灰色





10-胡桃木+雅士银 walnut+silver



10-胡桃木+雅士银 背面 walnut+silver (backside)



10-胡桃木+雅士银 含背柜 walnut+sliver (back cabinet included)



Wire system









OP-005 meeting table













02-白色 white



04-淡雅金+白色 golden+white



03-白色+雅士银 white+silver



05-淡雅金+雅士银 golden+silver





06-枫木+雅士银 maple+silver



07-斑马纹+雅士银 zebra-stripe+silver



08-胡桃木+深灰色 walnut+dark gray



09-雅士银 silver





10-雅士银+白色 silver+white



11-胡桃木+雅士银 U walnut+silver (U