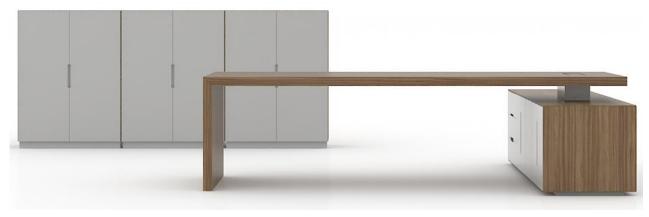

#### OP-001 staff desk

#### Cable system:

OP-001 manager desk

Size:

Straight leg

①Desktop:W1600\*D800\*H730 ②Desktop: W1800\*D800\*H730

③Desktop: W2000\*D900\*H730

Angled leg

①Desktop:W1600\*D800\*H730