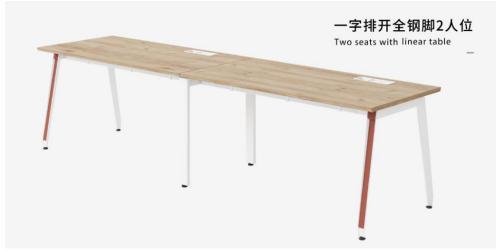

#### Staff desk

- 2 seats with one multifunctional wire system screen.
- 4 seats with two multifunctional wire system screens.
- 6 seats with three multifunctional wire system screens.