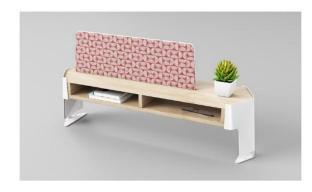

#### Staff desk

- 2 seats with one multifunctional wire system screen.
- 4 seats with two multifunctional wire system screens.
- 6 seats with three multifunctional wire system screens.

#### OP-003 staff desk