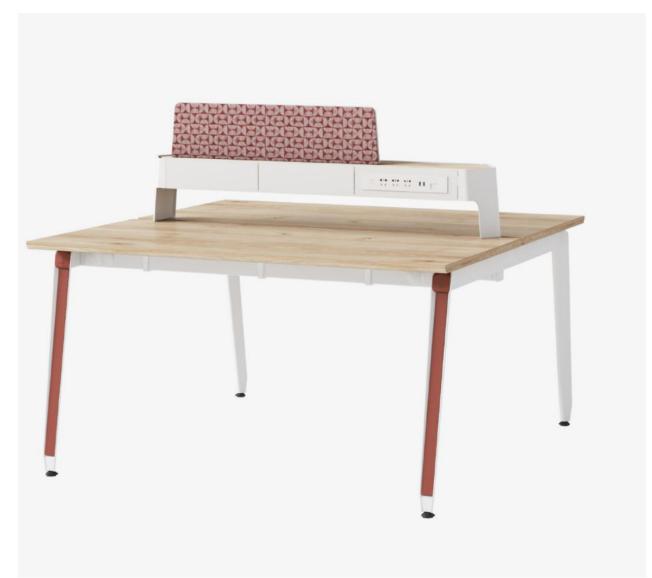

#### OP-001 staff desk

#### Desktop color:

Top: warm white Edge: nut-brown Frame: light white

Top: warm white Edge: black

Frame: satin black

#### Screen color:

Warm gray

Leg:

Angled leg

Straight leg

Size:

2 Seats: W1200\*D600\*H730 W1400\*D700\*H730 W1600\*D800\*H730

4 Seats: W1200\*D600\*H730 W1400\*D700\*H730 W1600\*D800\*H730