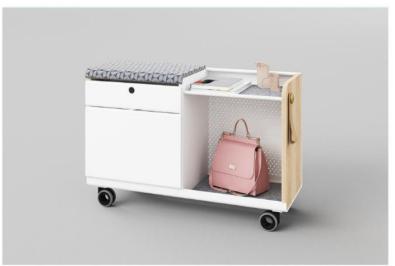

#### 双抽活动柜

2-drawer mobile pedestal

Thin materials and soft corners create lightness and comfort. Hollow back panel is transparent and semi-open, providing a transparent and visual experience of light and shadow changes. Outer upper layer with a cushion for temporary communication, and the inner pad provides a soft touch and look.