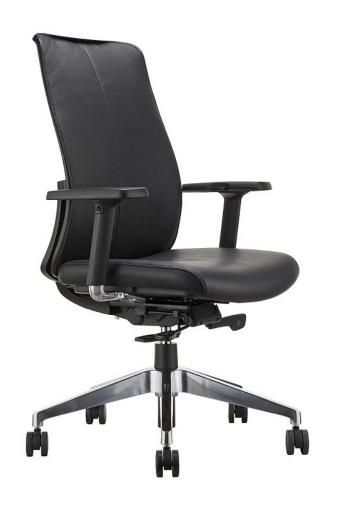

雅士银 white+silver



05-淡雅金+雅士银 golden+silver





06-枫木+雅士银 maple+silver



07-斑马纹+雅士银 zebra-stripe+silver



08-胡桃木+深灰色 walnut+dark gray



09-雅士银 silver





10-雅士银+白色 silver+white



11-胡桃木+雅士银 U walnut+silver (U shape)



12-胡桃木+雅士银 O walnut+silver(O shape)



### Wire system











OP-006 adjustable height table





Adjustable height between 690mm~1090mm



Adjustable length between 1200mm~1900mm













Technical data Anti-pinch 4 grades Power switch up/down protection Over load Over heat High protection protection quality Desktop length: 1200-2000mm Speed up/down: > 28mm/s Desktop width:700-900mm Decibel: 47-54dB Leg size: 680mm Max. load: 100kg Height:690-1090mm Durability test: > 15000 times Telescopic beam: 1200-1900mm

















#### OP-007 office chair





























































# More Design, More Size Any Design, Any Size

Option(Shanghai) Co., Ltd
EXPERTISE ON CUSTOM MADE FURNITURE FOR 19 YEARS

Website: www.op-deco.com

Email: judy@op-deco.com

Tel:+86 021 62271258