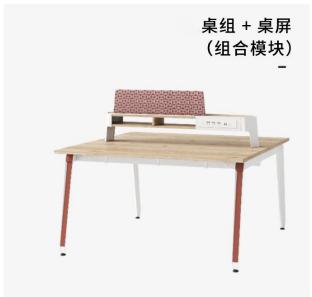

aluminium profile



#### Adjustable foot:

- Material: ABS

- Color: black

- Adjustable height: 0-15mm





OP-003









OP-003

# Multi-functional screen

#### Cloth screen:

- 16mm partical board with lint cloth and white edge
- size: 600\*160H\*18mm; 840\*160H\*18mm; 1100\*185H\*18mm

#### Single Drawer:

- Steel drawer + pannel
- Size: 343\*215\*100H

#### Power module:

- Power connection panel
- Size: 343\*34.5\*100H







电源模块 Power module



单抽模块 Single drawer





# Module Options:



**型号: A-ZXZP1** 标准4模块: 4空格 1570\*220\*428mm



型号: A-ZXZP2 标准3模块: 3空格 1226\*220\*403mm



**型号: A-ZXZP3** 标准2模块: 2空格 882\*220\*403mm



# **Workstations combination**

Two screens for 1100/1200/1300mm table top

Three screens for 1400/1500/1600mm table top

Four screens for 1800mm table top









# Wire Management

#### Two ways to get power:

- 1. Get power from the power module
- 2. Get power from the connecting rod from the middle.

The table frame is equipped with invisible wiring channels, and the complicated wiring is hidden in the middle connecting rod, which is beautiful and simple.



#### OP-003

# **Accessories** matching

Adding accessories

Paiting color options:

流金秋香



雅致肉桂

雅光白



Airy-双层挂件 Two layer hanger



Airy-笔盒、Airy-托盘 Pen box and tray



Airy-挂件托盘 Hanging tray



u型书架 Book shelf



Airy-手机挂件、Airy-挂件托 Phone holder



# **Accessories** matching

Adding accessories

Configure different accessories and rich material choices, build your own private space with different personalities in the workplace.



Airy-钢制冲孔(多功能)侧桌屏 Multi-functional side screen



Air