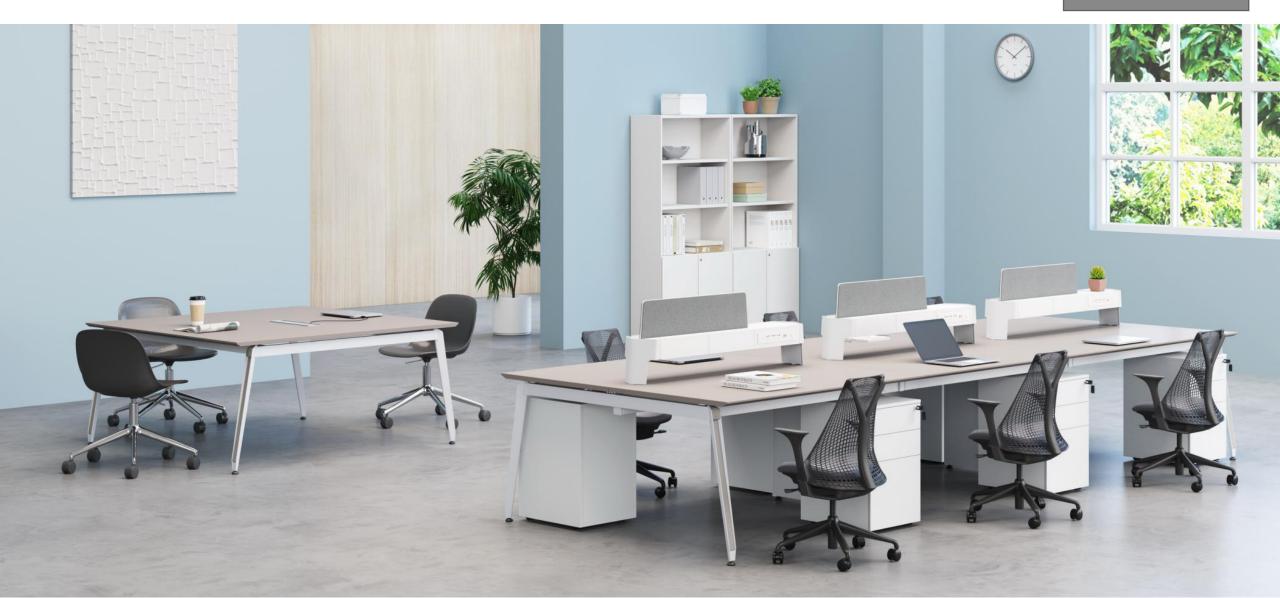

#### Staff desk

- 2 seats with one multifunctional wire system screen.
- 4 seats with two multifunctional wire system screens.
- 6 seats with three multifunctional wire system screens.

# **Products** display

Meeting table

# **Products** display

Manager table