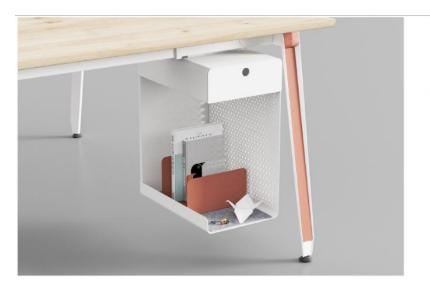

#### 吊柜

hanging steel cabine

The open hanging steel cabinet under table can store large files and bags, you can also add new accessories to achieve personalized hanging functions. Cross pattern punching can hang small things. The suspended installation method also support lifting table, providing storage space within reach.