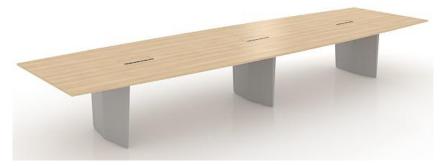

### Cable system:

OP-001 meeting table

Size:

W1600\*D800\*H730 W1800\*D900\*H730

W2400\*D1200\*H730 W2800\*D1200\*H730 W3200\*D1200\*730 W3600\*D1200\*H730 W4200\*D1400\*H730 W4800\*D1400\*H730

Color:

Desktop: nut brown Edge: nut brown Frame: light white

Desktop: warm white Edge: nut brown Frame: light white

Desktop: warm white Edge: black

Frame: satin black

Desktop: nut brown Edge: nut brown Frame: satin black