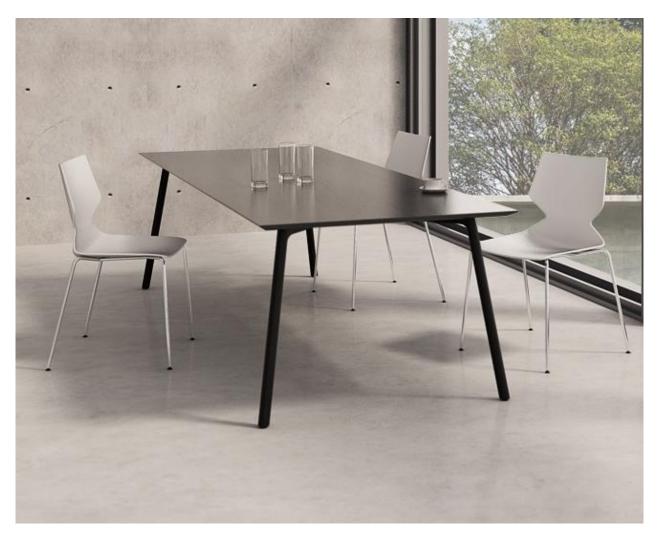

### Cable system:

OP-001 meeting table

Size:

W1600\*D800\*H730 W1800\*D900\*H730

W2400\*D1200\*H730 W2800\*D1200\*H730 W3200\*D1200\*730 W3600\*D1200\*H730 W4200\*D1400\*H730 W4800\*D1400\*H730

Color:

Desktop: nut brown Edge: nut brown Frame: light white

Desktop: warm white Edge: nut brown Frame: light white

Desktop: warm white Edge: black

Frame: satin black

Desktop: nut brown Edge: nut brown Frame: satin black