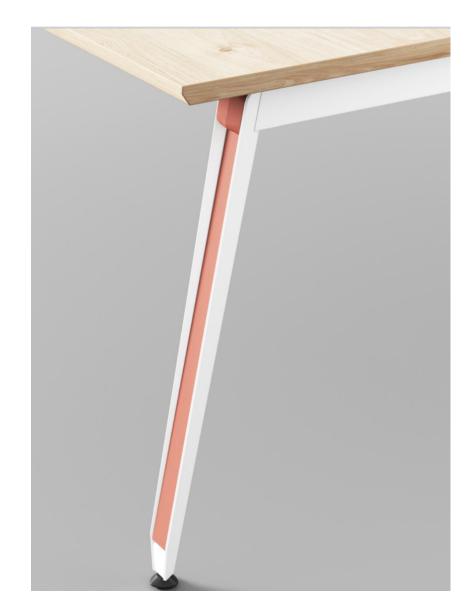

#### Cable system:

OP-001 manager desk

Size:

Straight leg

①Desktop:W1600\*D800\*H730 ②Desktop: W1800\*D800\*H730

③Desktop: W2000\*D900\*H730

Angled leg

①Desktop:W1600\*D800\*H730

②Desktop: W1800\*D800\*H730

③Desktop: W2000\*D900\*H730

Desktop: nut-brown Edge: nut-brown

Flap: nut-brown Frame: light white

Desktop: nut-brown Edge: nut-brown

Flap: nut-brown
Frame: satin black