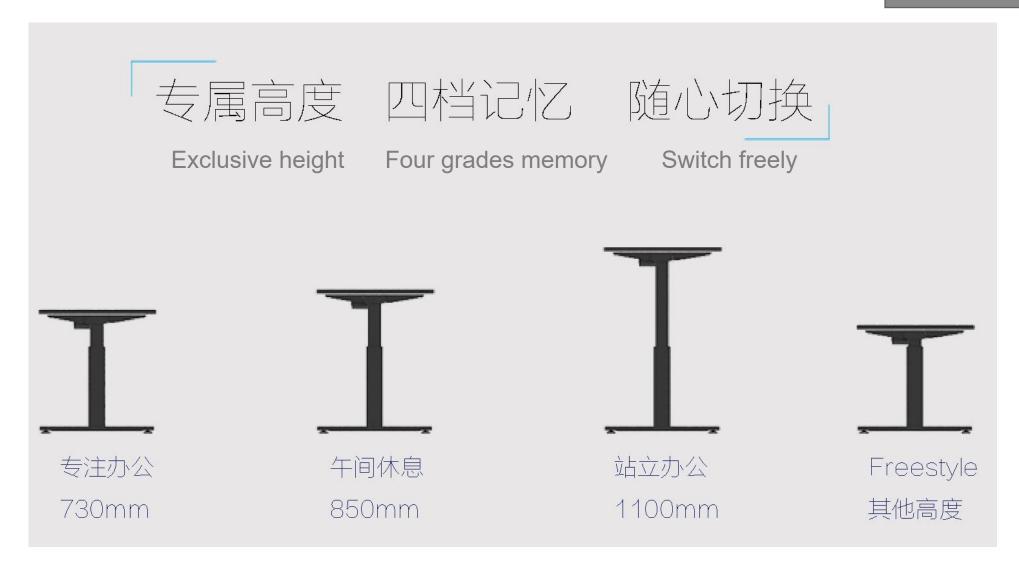

### Wire system

OP-006 adjustable height table

Adjustable height between 690mm~1090mm

Adjustable length between 1200mm~1900mm

Technical data Anti-pinch 4 grades Power switch up/down protection Over load Over heat High protection protection quality Desktop length: 1200-2000mm Speed up/down: > 28mm/s Desktop width:700-900mm Decibel: 47-54dB Leg size: 680mm Max. load: 100kg Height:690-1090mm Durability test: > 15000 times Telescopic beam: 1200-1900mm