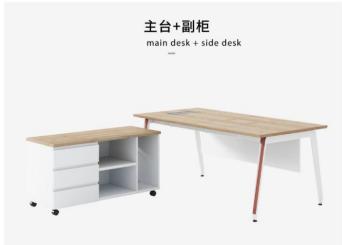

#### Cable system:

OP-001 manager desk

Size:

Straight leg

①Desktop:W1600\*D800\*H730 ②Desktop: W1800\*D800\*H730

③Desktop: W2000\*D900\*H730

Angled leg

①Desktop:W1600\*D800\*H730

②Desktop: W1800\*D800\*H730

③Desktop: W2000\*D900\*H730

Desktop: nut-brown Edge: nut-brown

Flap: nut-brown Frame: light white

Desktop: nut-brown Edge: nut-brown

Flap: nut-brown
Frame: satin black