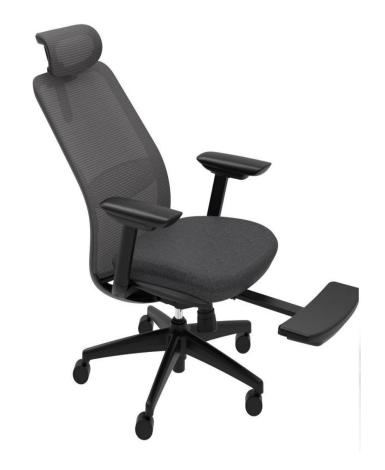

05-淡雅金+雅士银 golden+silver





06-枫木+雅士银 maple+silver



07-斑马纹+雅士银 zebra-stripe+silver



08-胡桃木+深灰色 walnut+dark gray



09-雅士银 silver





10-雅士银+白色 silver+white



11-胡桃木+雅士银 U walnut+silver (U shape)



12-胡桃木+雅士银 O walnut+silver(O shape)



### Wire system











OP-006 adjustable height table





Adjustable height between 690mm~1090mm



Adjustable length between 1200mm~1900mm













Technical data Anti-pinch 4 grades Power switch up/down protection Over load Over heat High protection protection quality Desktop length: 1200-2000mm Speed up/down: > 28mm/s Desktop width:700-900mm Decibel: 47-54dB Leg size: 680mm Max. load: 100kg Height:690-1090mm Durability test: > 15000 times Telescopic beam: 1200-1900mm

















#### OP-007 office chair





























































# More Design, More Size Any Design, Any Size

Option(Shanghai) Co., Ltd
EXPERTISE ON CUSTOM MADE FURNITURE FOR 19 YEARS

Website: www.op-deco.com

Email: judy@op-deco.com

Tel:+86 021 62271258