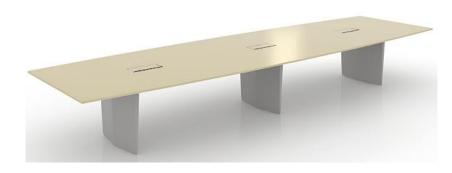

### Cable system:

OP-001 meeting table

Size:

W1600\*D800\*H730 W1800\*D900\*H730

W2400\*D1200\*H730 W2800\*D1200\*H730 W3200\*D1200\*730 W3600\*D1200\*H730 W4200\*D1400\*H730 W4800\*D1400\*H730

Color:

Desktop: nut brown Edge: nut brown Frame: light white

Desktop: warm white Edge: nut brown Frame: light white

Desktop: warm white Edge: black

Frame: satin black

Desktop: nut brown Edge: nut brown Frame: satin black