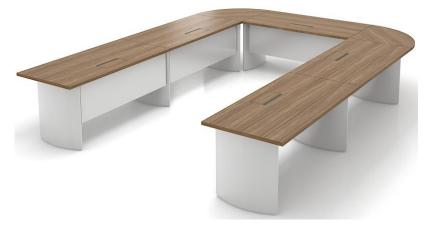

05-淡雅金+雅士银 golden+silver

06-枫木+雅士银 maple+silver

07-斑马纹+雅士银 zebra-stripe+silver

08-胡桃木+深灰色 walnut+dark gray

09-雅士银 silver

10-雅士银+白色 silver+white

11-胡桃木+雅士银 U walnut+silver (U shape)

12-胡桃木+雅士银 O walnut+silver(O shape)