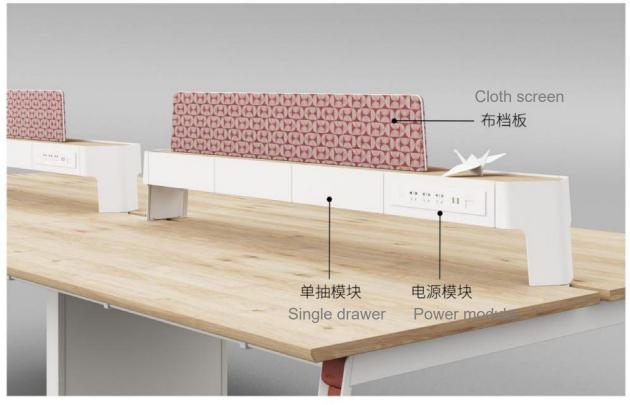

#### Cloth screen:

- 16mm partical board with lint cloth and white edge
- size: 600\*160H\*18mm; 840\*160H\*18mm; 1100\*185H\*18mm

#### Single Drawer:

- Steel drawer + pannel
- Size: 343\*215\*100H

#### Power module:

- Power connection panel
- Size: 343\*34.5\*100H

电源模块 Power module

单抽模块 Single drawer