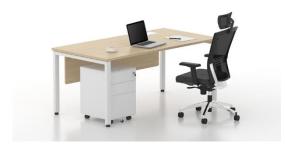

### Cable system:

OP-001 meeting table

Size:

W1600\*D800\*H730 W1800\*D900\*H730

W2400\*D1200\*H730 W2800\*D1200\*H730 W3200\*D1200\*730 W3600\*D1200\*H730 W4200\*D1400\*H730 W4800\*D1400\*H730

Color:

Desktop: nut brown Edge: nut brown Frame: light white

Desktop: warm white Edge: nut brown Frame: light white

Desktop: warm white Edge: black

Frame: satin black

Desktop: nut brown Edge: nut brown Frame: satin black