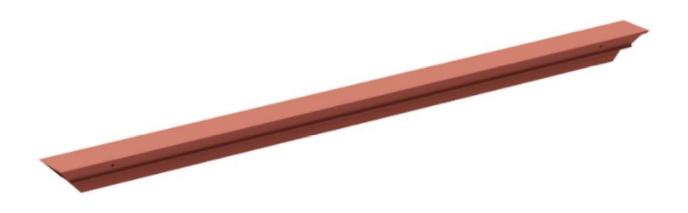

#### Leg:

- With or without decorating stripe
- Size:140\*63\*735mm
- V shape leg: 4.0mm steel plate,
   60° bending, can be painted

OP-003

#### Decorating stripe:

- 1.2mm aluminium profile