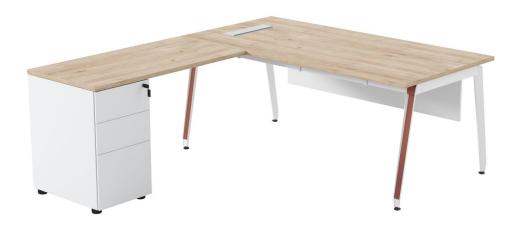

#### OP-001 staff desk

#### Cable system:

OP-001 manager desk

Size:

Straight leg

①Desktop:W1600\*D800\*H730 ②Desktop: W1800\*D800\*H730

③Desktop: W2000\*D900\*H730

Angled leg

①Desktop:W1600\*D800\*H730