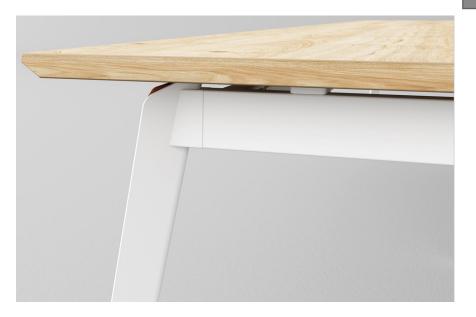

#### Two ways to get power:

- 1. Get power from the power module
- 2. Get power from the connecting rod from the middle.

The table frame is equipped with invisible wiring channels, and the complicated wiring is hidden in the middle connecting rod, which is beautiful and simple.