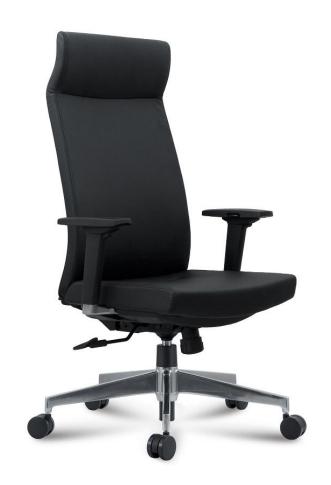

n+silver





06-枫木+雅士银 maple+silver



07-斑马纹+雅士银 zebra-stripe+silver



08-胡桃木+深灰色 walnut+dark gray



09-雅士银 silver





10-雅士银+白色 silver+white



11-胡桃木+雅士银 U walnut+silver (U shape)



12-胡桃木+雅士银 O walnut+silver(O shape)



### Wire system











OP-006 adjustable height table





Adjustable height between 690mm~1090mm



Adjustable length between 1200mm~1900mm













Technical data Anti-pinch 4 grades Power switch up/down protection Over load Over heat High protection protection quality Desktop length: 1200-2000mm Speed up/down: > 28mm/s Desktop width:700-900mm Decibel: 47-54dB Leg size: 680mm Max. load: 100kg Height:690-1090mm Durability test: > 15000 times Telescopic beam: 1200-1900mm

















#### OP-007 office chair





























































# More Design, More Size Any Design, Any Size

Option(Shanghai) Co., Ltd
EXPERTISE ON CUSTOM MADE FURNITURE FOR 19 YEARS

Website: www.op-deco.com

Email: judy@op-deco.com

Tel:+86 021 62271258