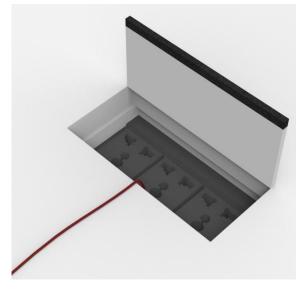

#### Power module:

- Power connection panel
- Size: 343\*34.5\*100H

电源模块 Power module

单抽模块 Single drawer