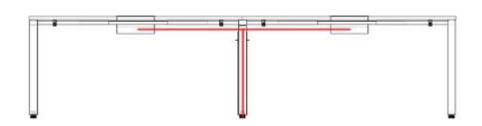

#### Two ways to get power:

- 1. Get power from the power module
- 2. Get power from the connecting rod from the middle.

The table frame is equipped with invisible wiring channels, and the complicated wiring is hidden in the middle connecting rod, which is beautiful and simple.