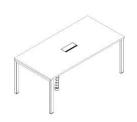

### Cable system:

OP-001 meeting table

Size:

W1600\*D800\*H730 W1800\*D900\*H730

W2400\*D1200\*H730 W2800\*D1200\*H730 W3200\*D1200\*730 W3600\*D1200\*H730 W4200\*D1400\*H730 W4800\*D1400\*H730

Color:

Desktop: nut brown Edge: nut brown Frame: light white

Desktop: warm white Edge: nut brown Frame: light white

Desktop: warm white Edge: black

Frame: satin black

Desktop: nut brown Edge: nut brown Frame: satin black