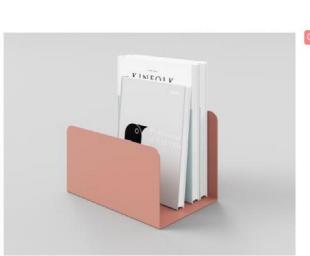

**型号: A-ZXZP1** 标准4模块: 4空格 1570\*220\*428mm



型号: A-ZXZP2 标准3模块: 3空格 1226\*220\*403mm



**型号: A-ZXZP3** 标准2模块: 2空格 882\*220\*403mm



# **Workstations combination**

Two screens for 1100/1200/1300mm table top

Three screens for 1400/1500/1600mm table top

Four screens for 1800mm table top









# Wire Management

#### Two ways to get power:

- 1. Get power from the power module
- 2. Get power from the connecting rod from the middle.

The table frame is equipped with invisible wiring channels, and the complicated wiring is hidden in the middle connecting rod, which is beautiful and simple.



#### OP-003

# **Accessories** matching

Adding accessories

Paiting color options:

流金秋香



雅致肉桂

雅光白



Airy-双层挂件 Two layer hanger



Airy-笔盒、Airy-托盘 Pen box and tray



Airy-挂件托盘 Hanging tray



u型书架 Book shelf



Airy-手机挂件、Airy-挂件托 Phone holder



# **Accessories** matching

Adding accessories

Configure different accessories and rich material choices, build your own private space with different personalities in the workplace.



Airy-钢制冲孔(多功能)侧桌屏 Multi-functional side screen



Airy-亚克力侧桌屏 Acrylic side screen



#### OP-003









#### 吊柜

hanging steel cabine

The open hanging steel cabinet under table can store large files and bags, you can also add new accessories to achieve personalized hanging functions. Cross pattern punching can hang small things. The suspended installation method also support lifting table, providing storage space within reach.

#### 吊单抽柜

hanging steel drawer

Single drawer storage.
The drawer is a compact design that can store A4 paper size. It can