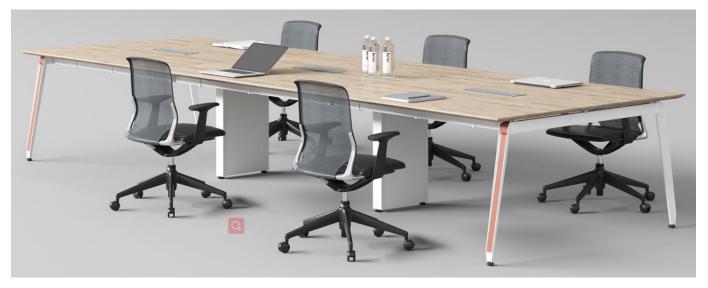

纯色

Pure color

BM-109 晨曦白



BM-110 铁灰



BM-112 进口灰白



BM-113 雅致肉桂



BM-114 流金秋香



BM-115 清新橄榄



BM-116 时尚兰

#### 木纹 Wood grain



BM-101 香醉胡桃



BM-105 经典金胡桃



BM-102 金钻橡木



BM-106 敦煌李木



BM-103 拂韵榆木



BM-107 粉墨橡木



BM-104 山河桃木



BM-108 印象枫木

OP-003

# **Cloth pile**





## 产品空间图

# PRODUCT

003 series cleverly uses a variety of different combination screens and hanging arrangements, enhancing storage space and dividing office space, that can satisfy different functional requirements such as independent work, discussion, collaboration, learning, meetings, training... Both space efficiency and agility.







OP-003





#### OP-003 staff desk





#### OP-003 staff desk











OP-003 manager desk

















#### OP-003 meeting table





OP-003 meeting table











OP-004 manager desk









01-黑檀木+雅士银 black sandalwood+silver













03-黑檀木+深灰色 black sandalwood+dark gray



04-黑檀木+淡雅金 black sandalwood+golden



05-胡桃木+深灰色 walnut + dark gray







01-白色 white





02-白色+雅士银 white+silver



03-白色+淡雅金 white+golden



04-深灰色+淡雅金 dark gray+golden



05-雅士银+深灰色 sliver+dark gray





06-深灰色+雅士银



07-斑马纹+雅士银



08-黑檀木+雅士银



09-胡桃木+深灰色





10-胡桃木+雅士银 walnut+silver



10-胡桃木+雅士银 背面 walnut+silver (backside)



10-胡桃木+雅士银 含背柜 walnut+sliver (back cabinet included)



Wire system









OP-005 meeting table













02-白色 white



04-淡雅金+白色 golden+white



03-白色+雅士银 white+silver



05-淡雅金+雅士银 golden+silver





06-枫木+雅士银 maple+silver



07-斑马纹+雅士银 zebra-stripe+silver



08-胡桃木+深灰色 walnut+dark gray



09-雅士银 silver





10-雅士银+白色 silver+white