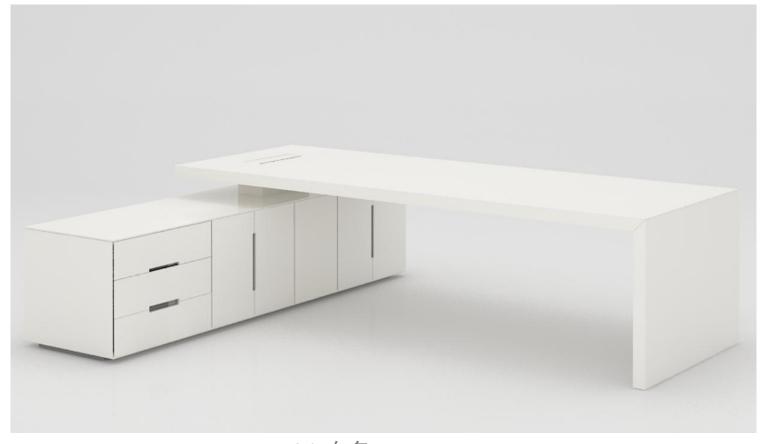

#### OP-001 staff desk

#### Cable system:

OP-001 manager desk

Size:

Straight leg

①Desktop:W1600\*D800\*H730 ②Desktop: W1800\*D800\*H730

③Desktop: W2000\*D900\*H730

Angled leg

①Desktop:W1600\*D800\*H730

### Cable system:

OP-001 meeting table

Size:

W1600\*D800\*H730 W1800\*D900\*H730

W2400\*D1200\*H730 W2800\*D1200\*H730 W3200\*D1200\*730 W3600\*D1200\*H730 W4200\*D1400\*H730 W4800\*D1400\*H730

Color:

Desktop: nut brown Edge: nut brown Frame: light white