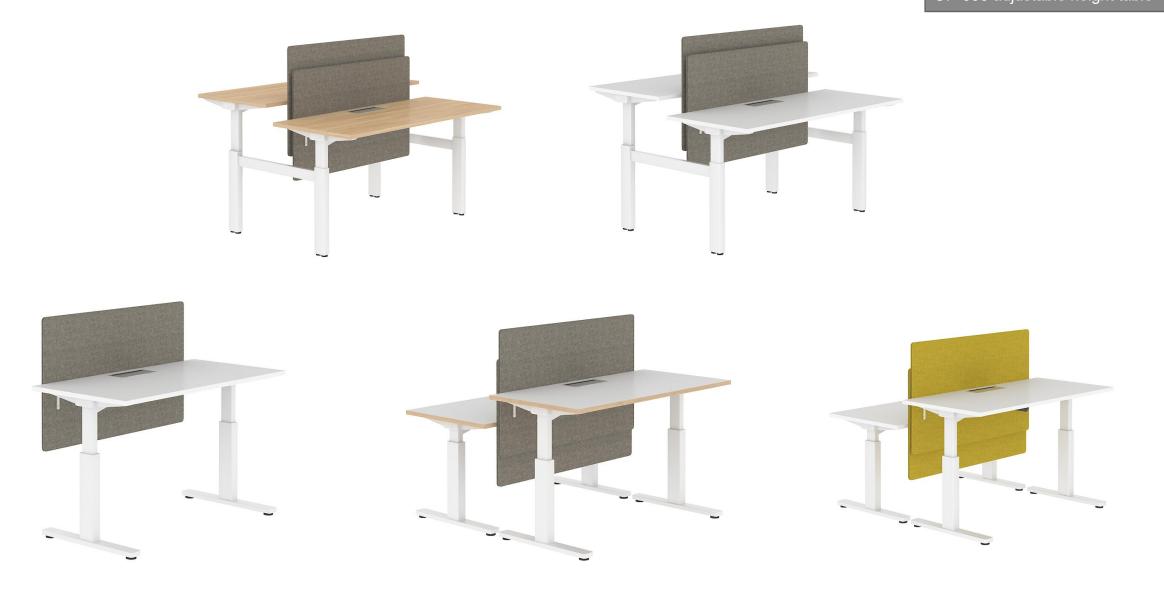

#### Staff desk

- 2 seats with one multifunctional wire system screen.
- 4 seats with two multifunctional wire system screens.
- 6 seats with three multifunctional wire system screens.

# PRODUCT

003 series cleverly uses a variety of different combination screens and hanging arrangements, enhancing storage space and dividing office space, that can satisfy different functional requirements such as independent work, discussion, collaboration, learning, meetings, training... Both space efficiency and agility.