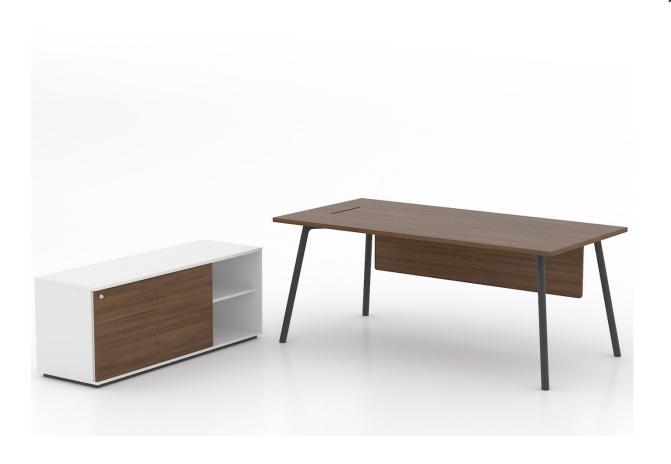

#### Cable system:

OP-001 manager desk

Size:

Straight leg

①Desktop:W1600\*D800\*H730 ②Desktop: W1800\*D800\*H730

③Desktop: W2000\*D900\*H730

Angled leg

①Desktop:W1600\*D800\*H730

②Desktop: W1800\*D800\*H730

③Desktop: W2000\*D900\*H730

Desktop: nut-brown Edge: nut-brown

Flap: nut-brown Frame: light white

Desktop: nut-brown Edge: nut-brown

Flap: nut-brown
Frame: satin black

### Cable system:

OP-001 meeting table

Size:

W1600\*D800\*H730 W1800\*D900\*H730

W2400\*D1200\*H730 W2800\*D1200\*H730 W3200\*D1200\*730 W3600\*D1200\*H730 W4200\*D1400\*H730 W4800\*D1400\*H730

Color:

Desktop: nut brown Edge: nut brown Frame: light white

Desktop: warm white Edge: nut brown Frame: light white

Desktop: warm white Edge: black

Frame: satin black

Desktop: nut brown Edge: nut brown Frame: satin black