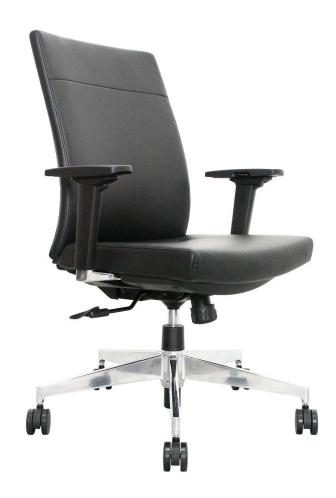

silver





06-枫木+雅士银 maple+silver



07-斑马纹+雅士银 zebra-stripe+silver



08-胡桃木+深灰色 walnut+dark gray



09-雅士银 silver





10-雅士银+白色 silver+white



11-胡桃木+雅士银 U walnut+silver (U shape)



12-胡桃木+雅士银 O walnut+silver(O shape)



### Wire system











OP-006 adjustable height table





Adjustable height between 690mm~1090mm



Adjustable length between 1200mm~1900mm













Technical data Anti-pinch 4 grades Power switch up/down protection Over load Over heat High protection protection quality Desktop length: 1200-2000mm Speed up/down: > 28mm/s Desktop width:700-900mm Decibel: 47-54dB Leg size: 680mm Max. load: 100kg Height:690-1090mm Durability test: > 15000 times Telescopic beam: 1200-1900mm

















#### OP-007 office chair





























































# More Design, More Size Any Design, Any Size

Option(Shanghai) Co., Ltd
EXPERTISE ON CUSTOM MADE FURNITURE FOR 19 YEARS

Website: www.op-deco.com

Email: judy@op-deco.com

Tel:+86 021 62271258