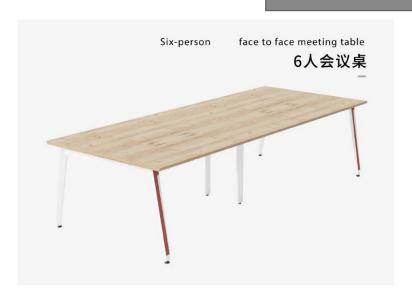

### Cable system:

OP-001 meeting table

Size:

W1600\*D800\*H730 W1800\*D900\*H730

W2400\*D1200\*H730 W2800\*D1200\*H730 W3200\*D1200\*730 W3600\*D1200\*H730 W4200\*D1400\*H730 W4800\*D1400\*H730

Color:

Desktop: nut brown Edge: nut brown Frame: light white

Desktop: warm white Edge: nut brown Frame: light white

Desktop: warm white Edge: black

Frame: satin black

Desktop: nut brown Edge: nut brown Frame: satin black