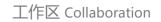

#### Cable system:

OP-001 manager desk

Size:

Straight leg

①Desktop:W1600\*D800\*H730 ②Desktop: W1800\*D800\*H730

③Desktop: W2000\*D900\*H730

Angled leg

①Desktop:W1600\*D800\*H730

②Desktop: W1800\*D800\*H730

③Desktop: W2000\*D900\*H730

Desktop: nut-brown Edge: nut-brown

Flap: nut-brown Frame: light white

Desktop: nut-brown Edge: nut-brown

Flap: nut-brown
Frame: satin black