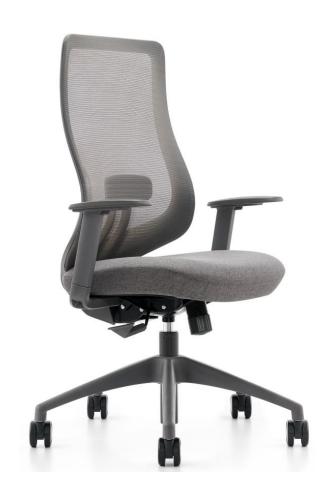

silver



05-淡雅金+雅士银 golden+silver





06-枫木+雅士银 maple+silver



07-斑马纹+雅士银 zebra-stripe+silver



08-胡桃木+深灰色 walnut+dark gray



09-雅士银 silver





10-雅士银+白色 silver+white



11-胡桃木+雅士银 U walnut+silver (U shape)



12-胡桃木+雅士银 O walnut+silver(O shape)



### Wire system











OP-006 adjustable height table





Adjustable height between 690mm~1090mm



Adjustable length between 1200mm~1900mm













Technical data Anti-pinch 4 grades Power switch up/down protection Over load Over heat High protection protection quality Desktop length: 1200-2000mm Speed up/down: > 28mm/s Desktop width:700-900mm Decibel: 47-54dB Leg size: 680mm Max. load: 100kg Height:690-1090mm Durability test: > 15000 times Telescopic beam: 1200-1900mm

















#### OP-007 office chair





























































# More Design, More Size Any Design, Any Size

Option(Shanghai) Co., Ltd
EXPERTISE ON CUSTOM MADE FURNITURE FOR 19 YEARS

Website: www.op-deco.com

Email: judy@op-deco.com

Tel:+86 021 62271258