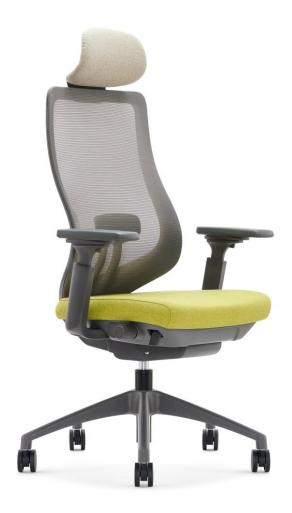

ite+silver



05-淡雅金+雅士银 golden+silver





06-枫木+雅士银 maple+silver



07-斑马纹+雅士银 zebra-stripe+silver



08-胡桃木+深灰色 walnut+dark gray



09-雅士银 silver





10-雅士银+白色 silver+white



11-胡桃木+雅士银 U walnut+silver (U shape)



12-胡桃木+雅士银 O walnut+silver(O shape)



### Wire system











OP-006 adjustable height table





Adjustable height between 690mm~1090mm



Adjustable length between 1200mm~1900mm













Technical data Anti-pinch 4 grades Power switch up/down protection Over load Over heat High protection protection quality Desktop length: 1200-2000mm Speed up/down: > 28mm/s Desktop width:700-900mm Decibel: 47-54dB Leg size: 680mm Max. load: 100kg Height:690-1090mm Durability test: > 15000 times Telescopic beam: 1200-1900mm

















#### OP-007 office chair





























































# More Design, More Size Any Design, Any Size

Option(Shanghai) Co., Ltd
EXPERTISE ON CUSTOM MADE FURNITURE FOR 19 YEARS

Website: www.op-deco.com

Email: judy@op-deco.com

Tel:+86 021 62271258