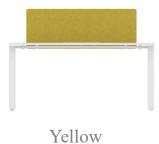

#### OP-001 staff desk

#### Desktop color:

Top: warm white Edge: nut-brown Frame: light white

Top: warm white Edge: black

Frame: satin black

#### Screen color:

Warm gray

Leg:

Angled leg

Straight leg

Size:

2 Seats: W1200\*D600\*H730 W1400\*D700\*H730 W1600\*D800\*H730

4 Seats: W1200\*D600\*H730 W1400\*D700\*H730 W1600\*D800\*H730