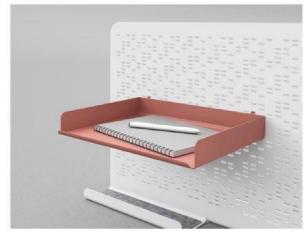

# Module Options:



**型号: A-ZXZP1** 标准4模块: 4空格 1570\*220\*428mm



型号: A-ZXZP2 标准3模块: 3空格 1226\*220\*403mm



**型号: A-ZXZP3** 标准2模块: 2空格 882\*220\*403mm



# **Workstations combination**

Two screens for 1100/1200/1300mm table top

Three screens for 1400/1500/1600mm table top

Four screens for 1800mm table top









# Wire Management

#### Two ways to get power:

- 1. Get power from the power module
- 2. Get power from the connecting rod from the middle.

The table frame is equipped with invisible wiring channels, and the complicated wiring is hidden in the middle connecting rod, which is beautiful and simple.



#### OP-003

# **Accessories** matching

Adding accessories

Paiting color options:

流金秋香



雅致肉桂

雅光白



Airy-双层挂件 Two layer hanger



Airy-笔盒、Airy-托盘 Pen box and tray



Airy-挂件托盘 Hanging tray



u型书架 Book shelf



Airy-手机挂件、Airy-挂件托 Phone holder



# **Accessories** matching

Adding accessories

Configure different accessories and rich material choices, build your own private space with different personalities in the workplace.



Airy-钢制冲孔(多功能)侧桌屏 Multi-functional side screen



Airy-亚克力侧桌屏 Acrylic side screen



#### OP-003









#### 吊柜

hanging steel cabine

The open hanging steel cabinet under table can store large files and bags, you can also add new accessories to achieve personalized hanging functions. Cross pattern punching can hang small things. The suspended installation method also support lifting table, providing storage space within reach.

#### 吊单抽柜

hanging steel drawer

Single drawer storage.
The drawer is a compact design that can s