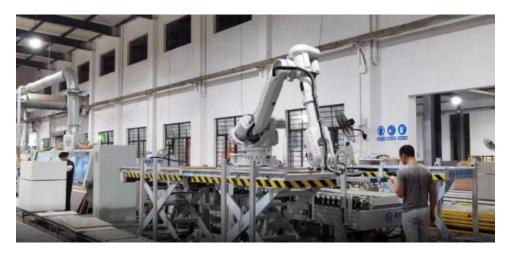

# Option(Shanghai) Co., Ltd

# Office Space & Whole house customization Overall solution provider







行政区 Communication



会议区 Discussion



# Workshop











#### OP-001 staff desk





#### Desktop color:



Top: warm white Edge: nut-brown Frame: light white



Top: warm white Edge: black

Frame: satin black

#### Screen color:





Warm gray



Leg:



Angled leg



Straight leg

Size:



2 Seats: W1200\*D600\*H730 W1400\*D700\*H730 W1600\*D800\*H730



4 Seats: W1200\*D600\*H730 W1400\*D700\*H730 W1600\*D800\*H730



6 Seats: W1200\*D600\*H730 W1400\*D700\*H730 W1600\*D800\*H730



#### Cable system:





OP-001 manager desk







Size:



Straight leg

①Desktop:W1600\*D800\*H730 ②Desktop: W1800\*D800\*H730

③Desktop: W2000\*D900\*H730



Angled leg

①Desktop:W1600\*D800\*H730

②Desktop: W1800\*D800\*H730

③Desktop: W2000\*D900\*H730



Desktop: nut-brown Edge: nut-brown

Flap: nut-brown Frame: light white



Desktop: nut-brown Ed