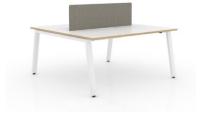

#### OP-001 staff desk

#### Desktop color:

Top: warm white Edge: nut-brown Frame: light white

Top: warm white Edge: black

Frame: satin black

#### Screen color:

Warm gray

Leg:

Angled leg

Straight leg

Size:

2 Seats: W1200\*D600\*H730 W1400\*D700\*H730 W1600\*D800\*H730

4 Seats: W1200\*D600\*H730 W1400\*D700\*H730 W1600\*D800\*H730