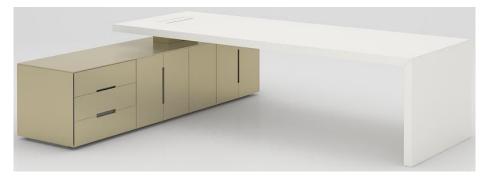

### Cable system:

OP-001 meeting table

Size:

W1600\*D800\*H730 W1800\*D900\*H730

W2400\*D1200\*H730 W2800\*D1200\*H730 W3200\*D1200\*730 W3600\*D1200\*H730 W4200\*D1400\*H730 W4800\*D1400\*H730

Color:

Desktop: nut brown Edge: nut brown Frame: light white

Desktop: warm white Edge: nut brown Frame: light white

Desktop: warm white Edge: black

Frame: satin black

Desktop: nut brown Edge: nut brown Frame: satin black