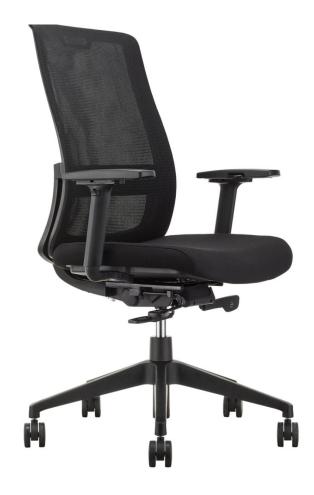

银 white+silver



05-淡雅金+雅士银 golden+silver





06-枫木+雅士银 maple+silver



07-斑马纹+雅士银 zebra-stripe+silver



08-胡桃木+深灰色 walnut+dark gray



09-雅士银 silver





10-雅士银+白色 silver+white



11-胡桃木+雅士银 U walnut+silver (U shape)



12-胡桃木+雅士银 O walnut+silver(O shape)



### Wire system











OP-006 adjustable height table





Adjustable height between 690mm~1090mm



Adjustable length between 1200mm~1900mm













Technical data Anti-pinch 4 grades Power switch up/down protection Over load Over heat High protection protection quality Desktop length: 1200-2000mm Speed up/down: > 28mm/s Desktop width:700-900mm Decibel: 47-54dB Leg size: 680mm Max. load: 100kg Height:690-1090mm Durability test: > 15000 times Telescopic beam: 1200-1900mm

















#### OP-007 office chair





























































# More Design, More Size Any Design, Any Size

Option(Shanghai) Co., Ltd
EXPERTISE ON CUSTOM MADE FURNITURE FOR 19 YEARS

Website: www.op-deco.com

Email: judy@op-deco.com

Tel:+86 021 62271258