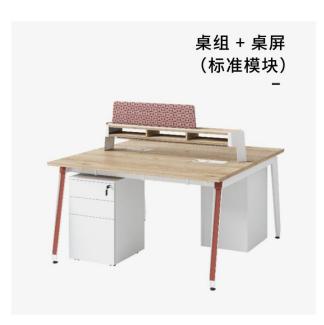

uminium profile



#### Adjustable foot:

- Material: ABS

- Color: black

- Adjustable height: 0-15mm





OP-003









OP-003

# Multi-functional screen

#### Cloth screen:

- 16mm partical board with lint cloth and white edge
- size: 600\*160H\*18mm; 840\*160H\*18mm; 1100\*185H\*18mm

#### Single Drawer:

- Steel drawer + pannel
- Size: 343\*215\*100H

#### Power module:

- Power connection panel
- Size: 343\*34.5\*100H







电源模块 Power module



单抽模块 Single drawer





# Module Options:



**型号: A-ZXZP1** 标准4模块: 4空格 1570\*220\*428mm



型号: A-ZXZP2 标准3模块: 3空格 1226\*220\*403mm



**型号: A-ZXZP3** 标准2模块: 2空格 882\*220\*403mm



# **Workstations combination**

Two screens for 1100/1200/1300mm table top

Three screens for 1400/1500/1600mm table top

Four screens for 1800mm table top









# Wire Management

#### Two ways to get power:

- 1. Get power from the power module
- 2. Get power from the connecting rod from the middle.

The table frame is equipped with invisible wiring channels, and the complicated wiring is hidden in the middle connecting rod, which is beautiful and simple.



#### OP-003

# **Accessories** matching

Adding accessories

Paiting color options:

流金秋香



雅致肉桂

雅光白



Airy-双层挂件 Two layer hanger



Airy-笔盒、Airy-托盘 Pen box and tray



Airy-挂件托盘 Hanging tray



u型书架 Book shelf



Airy-手机挂件、Airy-挂件托 Phone holder



# **Accessories** matching

Adding accessories

Configure different accessories and rich material choices, build your own private space with different personalities in the workplace.



Airy-钢制冲孔(多功能)侧桌屏 Multi-functional side screen



Airy-