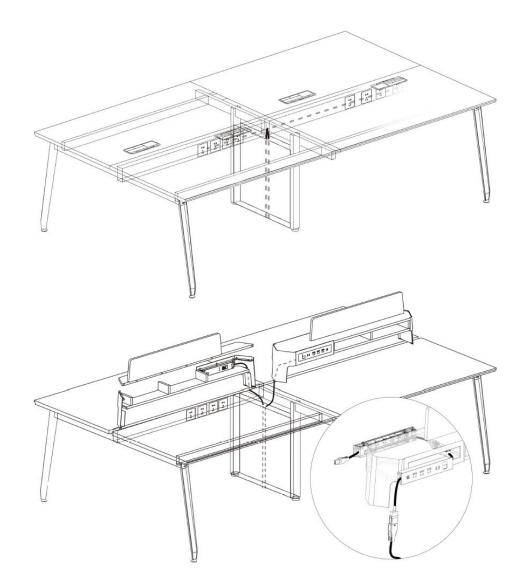

# Wire Management

#### Two ways to get power:

- 1. Get power from the power module
- 2. Get power from the connecting rod from the middle.

The table frame is equipped with invisible wiring channels, and the complicated wiring is hidden in the middle connecting rod, which is beautiful and simple.