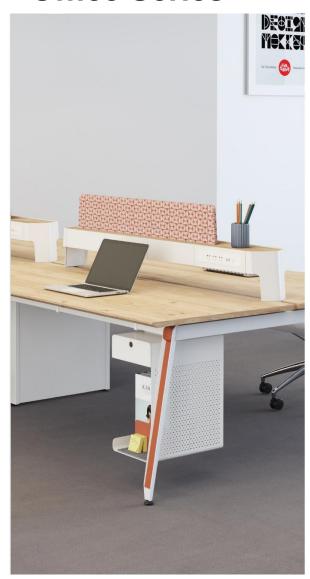

#### Staff desk

- 2 seats with one multifunctional wire system screen.
- 4 seats with two multifunctional wire system screens.
- 6 seats with three multifunctional wire system screens.