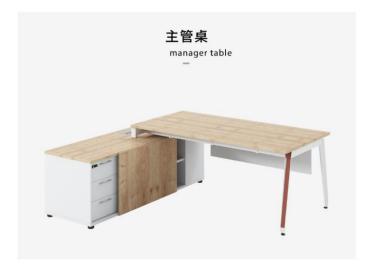

#### Cable system:

OP-001 manager desk

Size:

Straight leg

①Desktop:W1600\*D800\*H730 ②Desktop: W1800\*D800\*H730

③Desktop: W2000\*D900\*H730

Angled leg

①Desktop:W1600\*D800\*H730

②Desktop: W1800\*D800\*H730

③Desktop: W2000\*D900\*H730

Desktop: nut-brown Edge: nut-brown

Flap: nut-brown Frame: light white

Desktop: nut-brown Edge: nut-brown

Flap: nut-brown
Frame: satin black