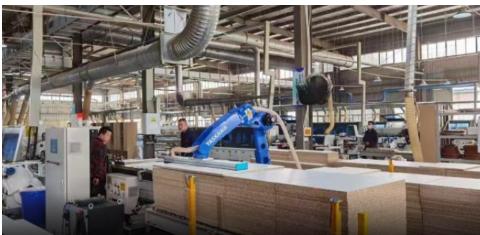

# Option(Shanghai) Co., Ltd

# Office Space & Whole house customization Overall solution provider







行政区 Communication



会议区 Discussion



# Workshop











#### OP-001 staff desk





#### Desktop color:



Top: warm white Edge: nut-brown Frame: light white



Top: warm white Edge: black

Frame: satin black

#### Screen color:





Warm gray



Leg:



Angled leg



Straight leg

Size:



2 Seats: W1200\*D600\*H730 W1400\*D700\*H730 W1600\*D800\*H730



4 Seats: W1200\*D600\*H730 W1400\*D700\*H730 W1600\*D800\*H730



6 Seats: W1200\*D600\*H730 W1400\*D700\*H730 W1600\*D800\*H730



#### Cable system:





OP-001 manager desk







Size:



Straight leg

①Desktop:W1600\*D800\*H730 ②Desktop: W1800\*D800\*H730

③Desktop: W2000\*D900\*H730



Angled leg

①Desktop:W1600\*D800\*H730

②Desktop: W1800\*D800\*H730

③Desktop: W2000\*D900\*H730



Desktop: nut-brown Edge: nut-brown

Flap: nut-brown Frame: light white



Desktop: nut-brown Edge