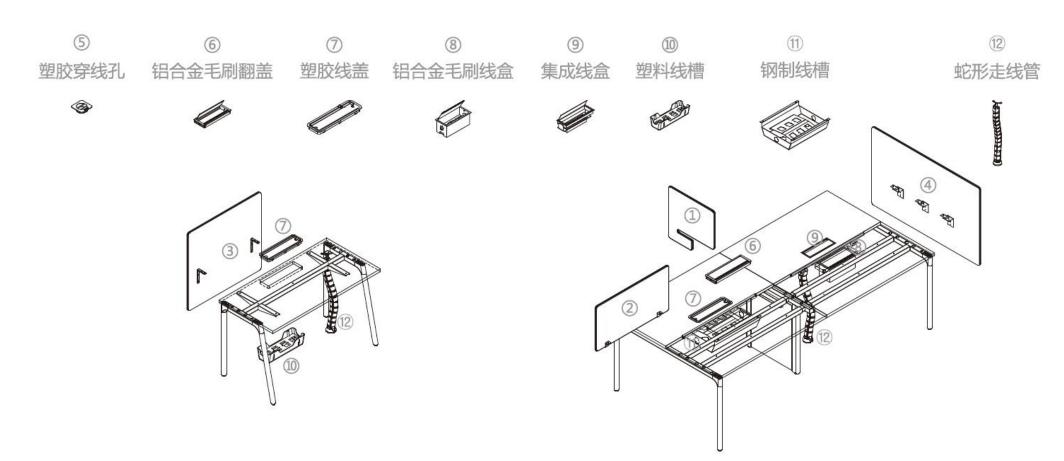

#### Cable system:

OP-001 manager desk

Size:

Straight leg

①Desktop:W1600\*D800\*H730 ②Desktop: W1800\*D800\*H730

③Desktop: W2000\*D900\*H730

Angled leg

①Desktop:W1600\*D800\*H730

### Cable system:

OP-001 meeting table

Size:

W1600\*D800\*H730 W1800\*D900\*H730

W2400\*D1200\*H730 W2800\*D1200\*H730 W3200\*D1200\*730 W3600\*D1200\*H730 W4200\*D1400\*H730 W4800\*D1400\*H730

Color:

Desktop: nut brown Edge: nut brown Frame: light white

### Cable system:

### Cable system:

OP-002

OP-002 staff desk