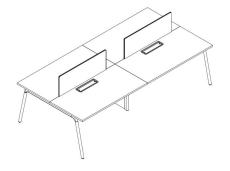

#### Staff desk

- 2 seats with one multifunctional wire system screen.
- 4 seats with two multifunctional wire system screens.
- 6 seats with three multifunctional wire system screens.