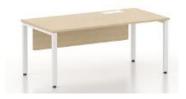

### Cable system:

OP-002

OP-002 staff desk

# Straight leg <sup>直脚</sup>

Table: (W x D x H) 1200 x 600/1200 x 730 1400 x 700/1400 x 730 1600 x 800/1600 x 730

Screen: 810 x 16 x 435 1010 x 16 x 435 1210 x 16 x 435

#### Angled leg <sup>斜脚</sup>

Operation of the state of the s

Table: (W x D x H) Screen: 1000 x 600/1200 x 730 810 x 16 x 435 1200 x 600/1200 x 730 810 x 16 x 435 1400 x 700/1400 x 730 1010 x 16 x 435 1600 x 800/1600 x 730 1210 x 16 x 435

Table: (W x D x H) Screen:
2000 x 1200 x 730 810 x 16 x 435
2400 x 1200 x 730 810 x 16 x 435
2800 x 1400 x 730 1010 x 16 x 435
3200 x 1600 x 730 1210 x 16 x 435

OP-002 staff desk

#### OP-002 staff desk

Table:  $(W \times D \times H)$ 

Table:  $(W \times D \times H)$ 

2000 x 600 x 730 2800 x 700 x 730 2400 x 600 x 730 3200 x 800 x 730

#### OP-002 staff desk