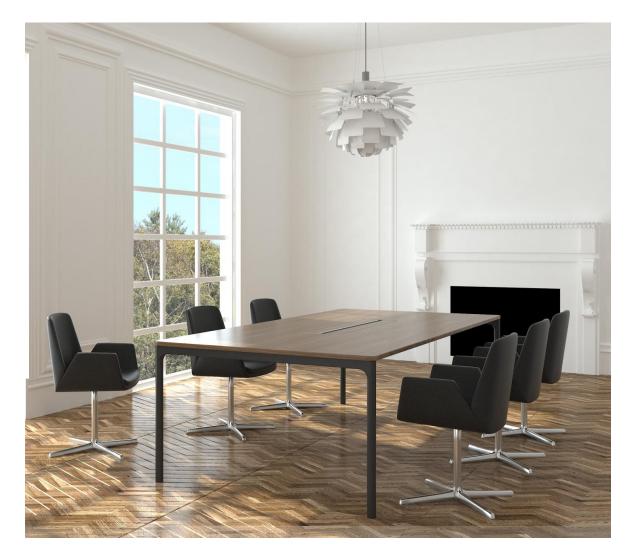

### Cable system:

OP-001 meeting table

Size:

W1600\*D800\*H730 W1800\*D900\*H730

W2400\*D1200\*H730 W2800\*D1200\*H730 W3200\*D1200\*730 W3600\*D1200\*H730 W4200\*D1400\*H730 W4800\*D1400\*H730

Color:

Desktop: nut brown Edge: nut brown Frame: light white

Desktop: warm white Edge: nut brown Frame: light white

Desktop: warm white Edge: black

Frame: satin black

Desktop: nut brown Edge: nut brown Frame: satin black