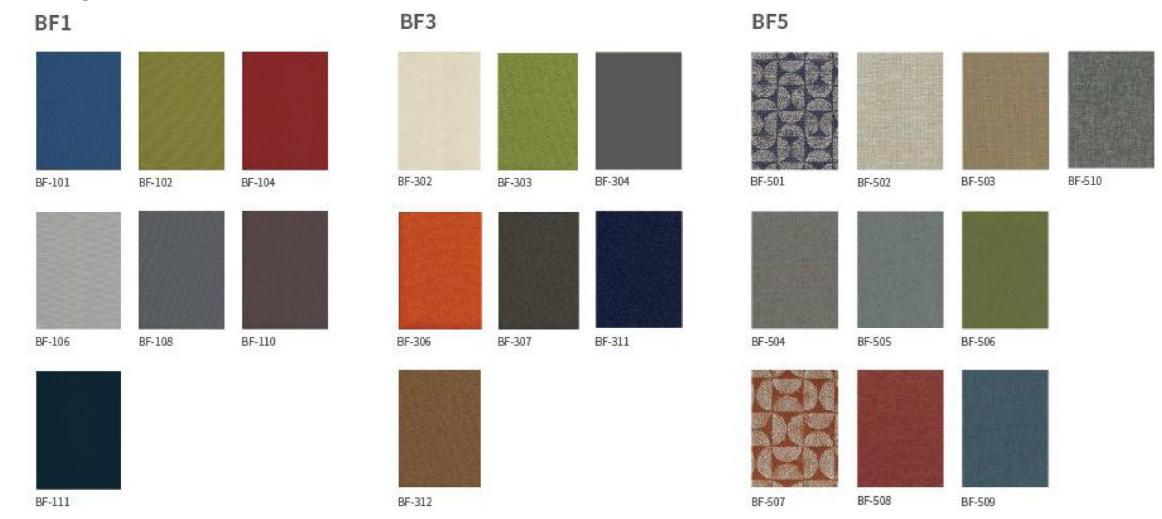

#### **Color options**

Edge color

Leg color

Recommendation

light white leg warm light desktop Dark gray edge green screen

Satin black leg warm light desktop Dark gray edge gray screen

Screen color

Table:  $(W \times D \times H)$ 2200 x 2400 x 730