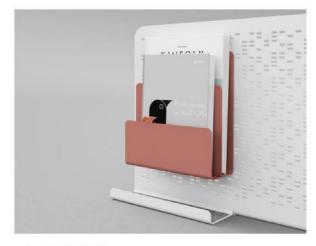

e: 343\*34.5\*100H







电源模块 Power module



单抽模块 Single drawer





# Module Options:



**型号: A-ZXZP1** 标准4模块: 4空格 1570\*220\*428mm



型号: A-ZXZP2 标准3模块: 3空格 1226\*220\*403mm



**型号: A-ZXZP3** 标准2模块: 2空格 882\*220\*403mm



# **Workstations combination**

Two screens for 1100/1200/1300mm table top

Three screens for 1400/1500/1600mm table top

Four screens for 1800mm table top









# Wire Management

#### Two ways to get power:

- 1. Get power from the power module
- 2. Get power from the connecting rod from the middle.

The table frame is equipped with invisible wiring channels, and the complicated wiring is hidden in the middle connecting rod, which is beautiful and simple.



#### OP-003

# **Accessories** matching

Adding accessories

Paiting color options:

流金秋香



雅致肉桂

雅光白



Airy-双层挂件 Two layer hanger



Airy-笔盒、Airy-托盘 Pen box and tray



Airy-挂件托盘 Hanging tray



u型书架 Book shelf



Airy-手机挂件、Airy-挂件托 Phone holder



# **Accessories** matching

Adding accessories

Configure different accessories and rich material choices, build your own private space with different personalities in the workplace.



Airy-钢制冲孔(多功能)侧桌屏 Multi-functional side screen



Airy-亚克力侧桌屏 Acrylic side screen



#### OP-003









#### 吊柜

hanging steel cabine

The open hanging steel cabinet under table can store large files and bags, you can also add new accessories to achieve personalized hanging functions. Cross pattern punching can hang small things. The suspended installation method also support lifting table, providing storage space within reach.

#### 吊单抽柜

hanging steel drawer