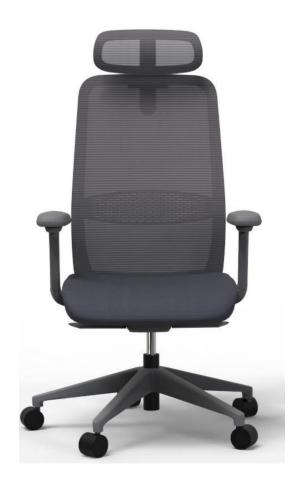

05-淡雅金+雅士银 golden+silver





06-枫木+雅士银 maple+silver



07-斑马纹+雅士银 zebra-stripe+silver



08-胡桃木+深灰色 walnut+dark gray



09-雅士银 silver





10-雅士银+白色 silver+white



11-胡桃木+雅士银 U walnut+silver (U shape)



12-胡桃木+雅士银 O walnut+silver(O shape)



### Wire system











OP-006 adjustable height table





Adjustable height between 690mm~1090mm



Adjustable length between 1200mm~1900mm













Technical data Anti-pinch 4 grades Power switch up/down protection Over load Over heat High protection protection quality Desktop length: 1200-2000mm Speed up/down: > 28mm/s Desktop width:700-900mm Decibel: 47-54dB Leg size: 680mm Max. load: 100kg Height:690-1090mm Durability test: > 15000 times Telescopic beam: 1200-1900mm

















#### OP-007 office chair





























































# More Design, More Size Any Design, Any Size

Option(Shanghai) Co., Ltd
EXPERTISE ON CUSTOM MADE FURNITURE FOR 19 YEARS

Website: www.op-deco.com

Email: judy@op-deco.com

Tel:+86 021 62271258