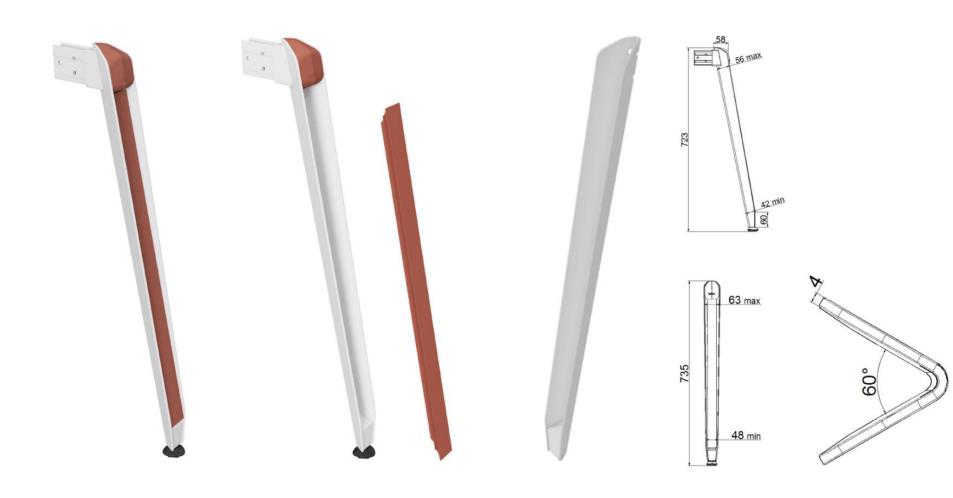

#### Leg:

- With or without decorating stripe
- Size:140\*63\*735mm
- V shape leg: 4.0mm steel plate,
   60° bending, can be painted

OP-003

#### Decorating stripe:

- 1.2mm aluminium profile

#### Adjustable foot:

- Material: ABS

- Color: black

- Adjustable height: 0-15mm

OP-003

OP-003