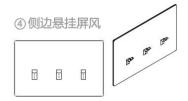

# **Workstations combination**

Two screens for 1100/1200/1300mm table top

Three screens for 1400/1500/1600mm table top

Four screens for 1800mm table top