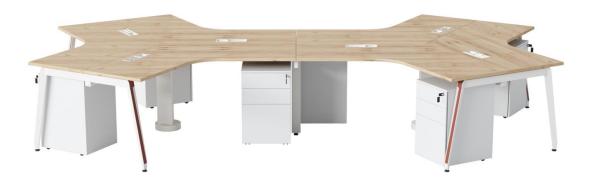

#### OP-001 staff desk

#### Staff desk

- 2 seats with one multifunctional wire system screen.
- 4 seats with two multifunctional wire system screens.
- 6 seats with three multifunctional wire system screens.