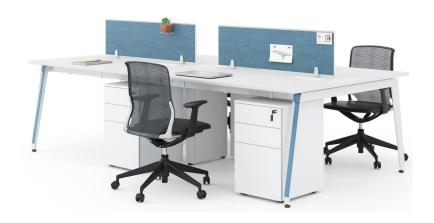

# **Workstations combination**

Two screens for 1100/1200/1300mm table top

Three screens for 1400/1500/1600mm table top

Four screens for 1800mm table top

#### Staff desk

- 2 seats with one multifunctional wire system screen.
- 4 seats with two multifunctional wire system screens.
- 6 seats with three multifunctional wire system screens.