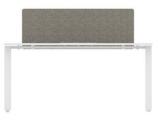

#### Screen

#### Screen color:

Warm gray

Leg:

Angled leg

Straight leg

Size:

2 Seats: W1200\*D600\*H730 W1400\*D700\*H730 W1600\*D800\*H730

4 Seats: W1200\*D600\*H730 W1400\*D700\*H730 W1600\*D800\*H730