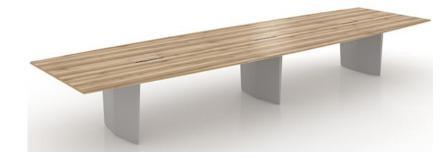

### Cable system:

OP-001 meeting table

Size:

W1600\*D800\*H730 W1800\*D900\*H730

W2400\*D1200\*H730 W2800\*D1200\*H730 W3200\*D1200\*730 W3600\*D1200\*H730 W4200\*D1400\*H730 W4800\*D1400\*H730

Color:

Desktop: nut brown Edge: nut brown Frame: light white

Desktop: warm white Edge: nut brown Frame: light white

Desktop: warm white Edge: black

Frame: satin black

Desktop: nut brown Edge: nut brown Frame: satin black