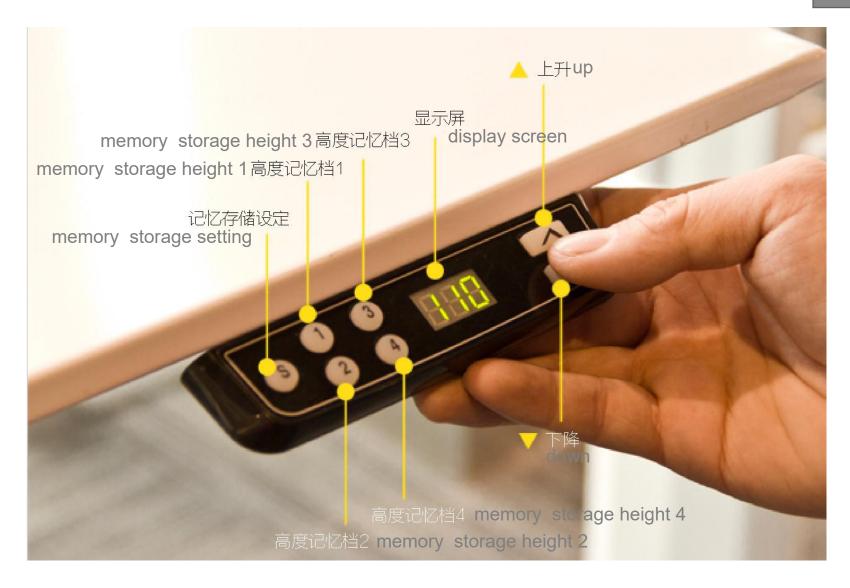

### Wire system

OP-006 adjustable height table

Adjustable height between 690mm~1090mm

Adjustable length between 1200mm~1900mm

Technical data Anti-pinch 4 grades Power switch up/down protection Over load Over heat High protection protection quality Desktop length: 1200-2000mm Speed up/down: > 28mm/s Desktop width:700-900mm Decibel: 47-54dB Leg size: 680mm Max. load: 100kg Height:690-1090mm Durability test: > 15000 times Telescopic beam: 1200-1900mm