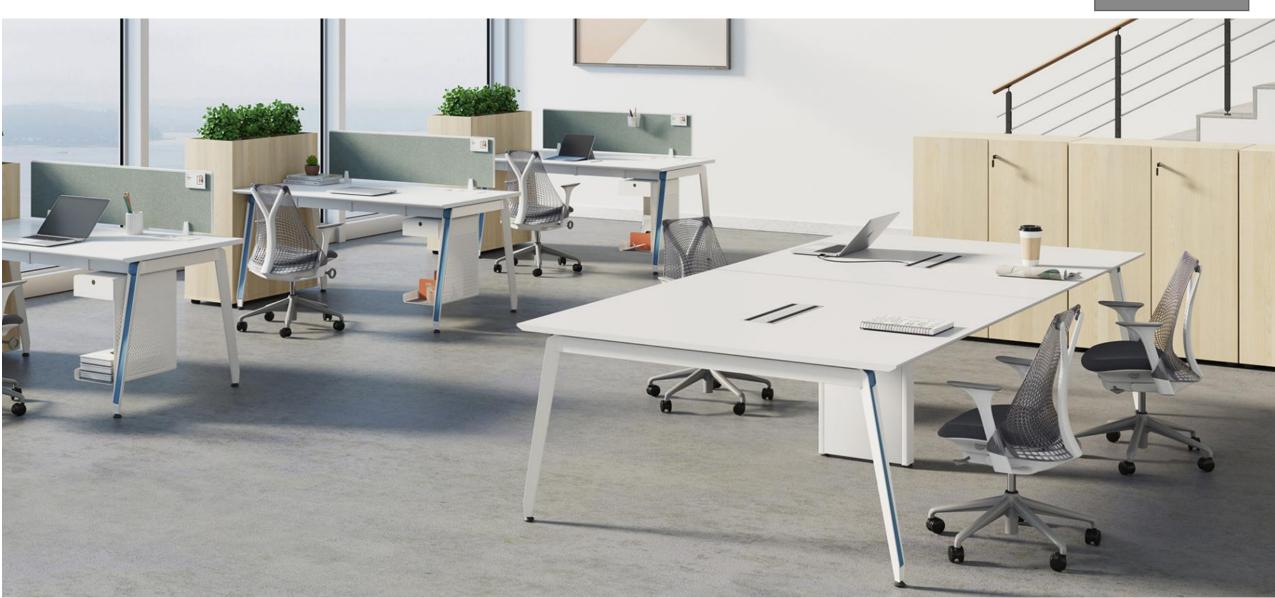

system screens.









# **Products** display

Meeting table



#### OP-003







OP-003

# **Products** display

Manager table













# **Board**

#### 纯色

Pure color

BM-109 晨曦白



BM-110 铁灰



BM-112 进口灰白



BM-113 雅致肉桂



BM-114 流金秋香



BM-115 清新橄榄



BM-116 时尚兰

#### 木纹 Wood grain



BM-101 香醉胡桃



BM-105 经典金胡桃



BM-102 金钻橡木



BM-106 敦煌李木



BM-103 拂韵榆木



BM-107 粉墨橡木



BM-104 山河桃木



BM-108 印象枫木

OP-003

# **Cloth pile**





## 产品空间图

# PRODUCT

003 series cleverly uses a variety of different combination screens and hanging arrangements, enhancing storage space and dividing office space, that can satisfy different functional requirements such as independent work, discussion, collaboration, learning, meetings, training... Both space efficiency and agility.







OP-003





#### OP-003 staff desk





#### OP-003 staff desk











OP-003 manager desk

















#### OP-003 meeting table





OP-003 meeting table











OP-004 manager desk









01-黑檀木+雅士银 black sandalwood+silver













03-黑檀木+深灰色 black sandalwood+dark gray



04-黑檀木+淡雅金 black sandalwood+golden



05-胡桃木+深灰色 walnut + dark gray







01-白色 white





02-白色+雅士银 white+silver



03-白色+淡雅金 white+golden



04-深灰色+淡雅金 dark gray+golden



05-雅士银+深灰色 sliver+dark gray





06-深灰色+雅士银



07-斑马纹+雅士银



08-黑檀木+雅士银



09-胡桃木+深灰色





10-胡桃木+雅士银 walnut+silver



10-胡桃木+雅士银 背面 walnut+silver (backside)



10-胡桃木+雅士银 含背柜 walnut+sliver (back cabinet included)



Wire system









OP-005 meeting table













02-白色 white



04-淡雅金+白色 golden+white



03-白色+雅士银 white+silver



05