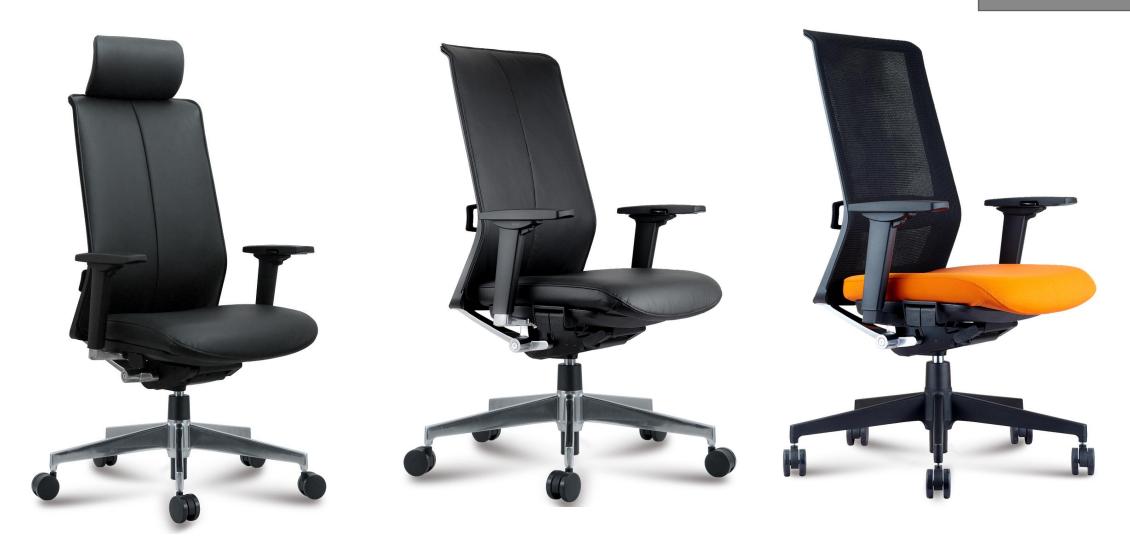

03-白色+雅士银 white+silver



05-淡雅金+雅士银 golden+silver





06-枫木+雅士银 maple+silver



07-斑马纹+雅士银 zebra-stripe+silver



08-胡桃木+深灰色 walnut+dark gray



09-雅士银 silver





10-雅士银+白色 silver+white



11-胡桃木+雅士银 U walnut+silver (U shape)



12-胡桃木+雅士银 O walnut+silver(O shape)



### Wire system











OP-006 adjustable height table





Adjustable height between 690mm~1090mm



Adjustable length between 1200mm~1900mm













Technical data Anti-pinch 4 grades Power switch up/down protection Over load Over heat High protection protection quality Desktop length: 1200-2000mm Speed up/down: > 28mm/s Desktop width:700-900mm Decibel: 47-54dB Leg size: 680mm Max. load: 100kg Height:690-1090mm Durability test: > 15000 times Telescopic beam: 1200-1900mm

















#### OP-007 office chair





























































# More Design, More Size Any Design, Any Size

Option(Shanghai) Co., Ltd
EXPERTISE ON CUSTOM MADE FURNITURE FOR 19 YEARS

Website: www.op-deco.com

Email: judy@op-deco.com

Tel:+86 021 62271258