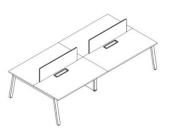

#### Staff desk

- 2 seats with one multifunctional wire system screen.
- 4 seats with two multifunctional wire system screens.
- 6 seats with three multifunctional wire system screens.