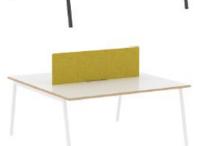

#### **Color options**

Edge color

Leg color

Recommendation

light white leg warm light desktop Dark gray edge green screen

Satin black leg warm light desktop Dark gray edge gray screen

Screen color

Table:  $(W \times D \times H)$ 2200 x 2400 x 730