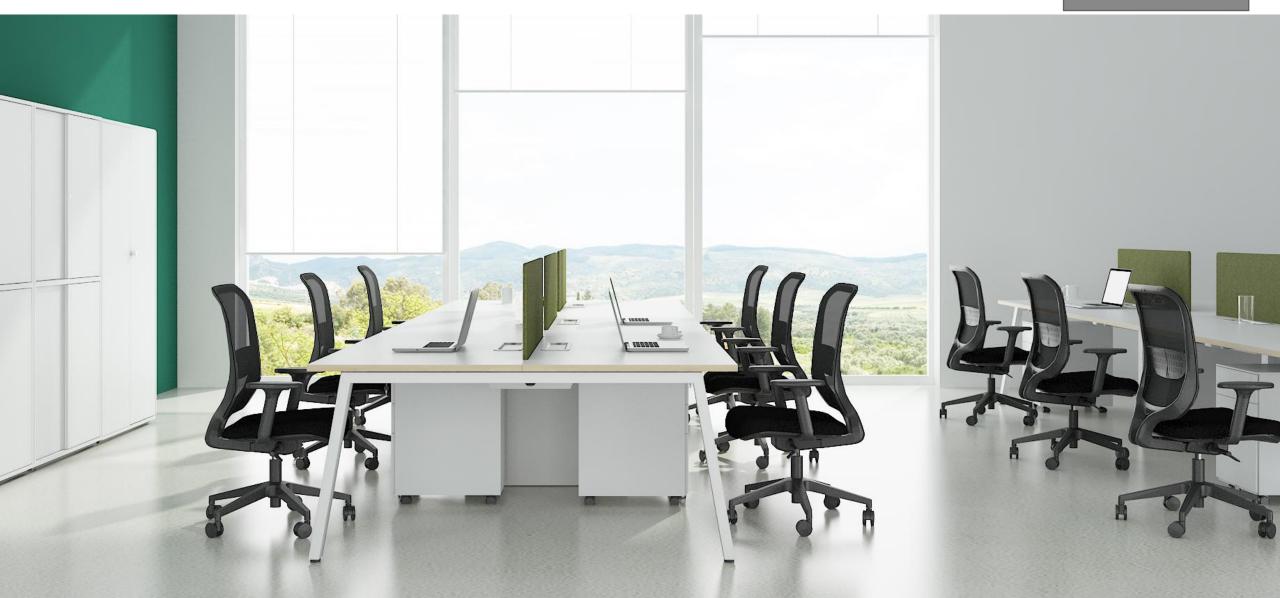

# Workshop

#### OP-001 staff desk

#### Staff desk

- 2 seats with one multifunctional wire system screen.
- 4 seats with two multifunctional wire system screens.
- 6 seats with three multifunctional wire system screens.