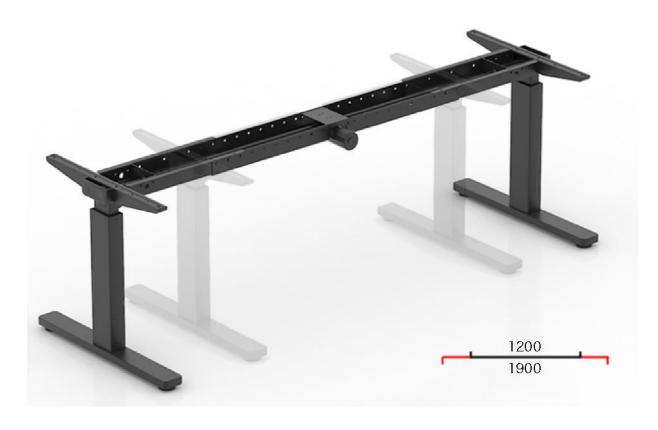

### Wire system

OP-006 adjustable height table

Adjustable height between 690mm~1090mm

Adjustable length between 1200mm~1900mm

Technical data Anti-pinch 4 grades Power switch up/down protection Over load Over heat High protection protection quality Desktop length: 1200-2000mm Speed up/down: > 28mm/s Desktop width:700-900mm Decibel: 47-54dB Leg size: 680mm Max. load: 100kg Height:690-1090mm Durability test: > 15000 times Telescopic beam: 1200-1900mm