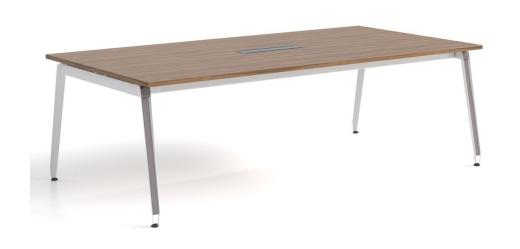

### Cable system:

OP-001 meeting table

Size:

W1600\*D800\*H730 W1800\*D900\*H730

W2400\*D1200\*H730 W2800\*D1200\*H730 W3200\*D1200\*730 W3600\*D1200\*H730 W4200\*D1400\*H730 W4800\*D1400\*H730

Color:

Desktop: nut brown Edge: nut brown Frame: light white

Desktop: warm white Edge: nut brown Frame: light white

Desktop: warm white Edge: black

Frame: satin black

Desktop: nut brown Edge: nut brown Frame: satin black