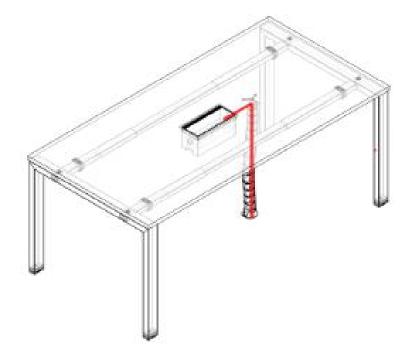

### Cable system:

OP-001 meeting table

Size:

W1600\*D800\*H730 W1800\*D900\*H730

W2400\*D1200\*H730 W2800\*D1200\*H730 W3200\*D1200\*730 W3600\*D1200\*H730 W4200\*D1400\*H730 W4800\*D1400\*H730

Color:

Desktop: nut brown Edge: nut brown Frame: light white

#### Two ways to get power:

- 1. Get power from the power module
- 2. Get power from the connecting rod from the middle.

The table frame is equipped with invisible wiring channels, and the complicated wiring is hidden in the middle connecting rod, which is beautiful and simple.