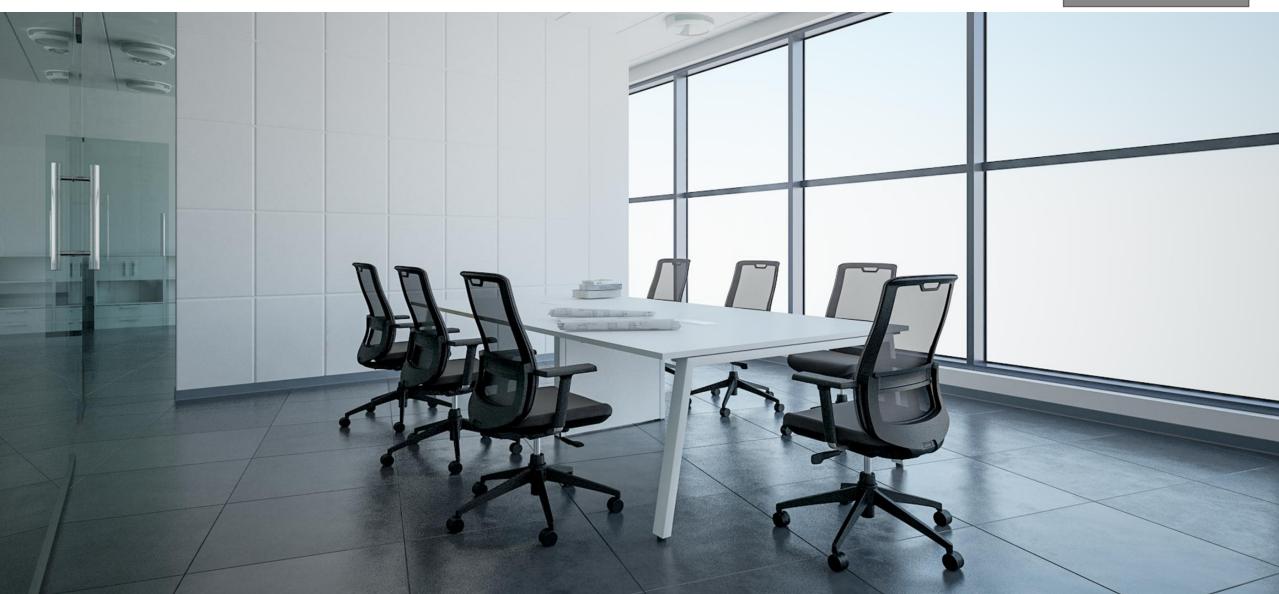

ght white



Top: warm white Edge: black

Frame: satin black

#### Screen color:





Warm gray



Leg:



Angled leg



Straight leg

Size:



2 Seats: W1200\*D600\*H730 W1400\*D700\*H730 W1600\*D800\*H730



4 Seats: W1200\*D600\*H730 W1400\*D700\*H730 W1600\*D800\*H730



6 Seats: W1200\*D600\*H730 W1400\*D700\*H730 W1600\*D800\*H730



#### Cable system:





OP-001 manager desk







Size:



Straight leg

①Desktop:W1600\*D800\*H730 ②Desktop: W1800\*D800\*H730

③Desktop: W2000\*D900\*H730



Angled leg

①Desktop:W1600\*D800\*H730

②Desktop: W1800\*D800\*H730

③Desktop: W2000\*D900\*H730



Desktop: nut-brown Edge: nut-brown

Flap: nut-brown Frame: light white



Desktop: nut-brown Edge: nut-brown

Flap: nut-brown
Frame: satin black



### Cable system:









OP-001 meeting table





Size:



W1600\*D800\*H730 W1800\*D900\*H730



W2400\*D1200\*H730 W2800\*D1200\*H730 W3200\*D1200\*730 W3600\*D1200\*H730 W4200\*D1400\*H730 W4800\*D1400\*H730

Color:



Desktop: nut brown Edge: nut brown Frame: light white



Desktop: warm white Edge: nut brown Frame: light white



Desktop: warm white Edge: black

Frame: satin black



Desktop: nut brown Edge: nut brown Frame: satin black



### Cable system:









### Cable system:









OP-002



OP-002 staff desk



# Straight leg <sup>直脚</sup>









Table: (W x D x H) 1200 x 600/1200 x 730 1400 x 700/1400 x 730 1600 x 800/1600 x 730

Screen: 810 x 16 x 435 1010 x 16 x 435 1210 x 16 x 435





#### Angled leg <sup>斜脚</sup>



Operation of the state of the s

Table: (W x D x H) Screen: 1000 x 600/1200 x 730 810 x 16 x 43