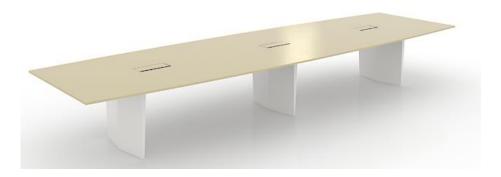

### Cable system:

OP-001 meeting table

Size:

W1600\*D800\*H730 W1800\*D900\*H730

W2400\*D1200\*H730 W2800\*D1200\*H730 W3200\*D1200\*730 W3600\*D1200\*H730 W4200\*D1400\*H730 W4800\*D1400\*H730

Color:

Desktop: nut brown Edge: nut brown Frame: light white

Desktop: warm white Edge: nut brown Frame: light white

Desktop: warm white Edge: black

Frame: satin black

Desktop: nut brown Edge: nut brown Frame: satin black