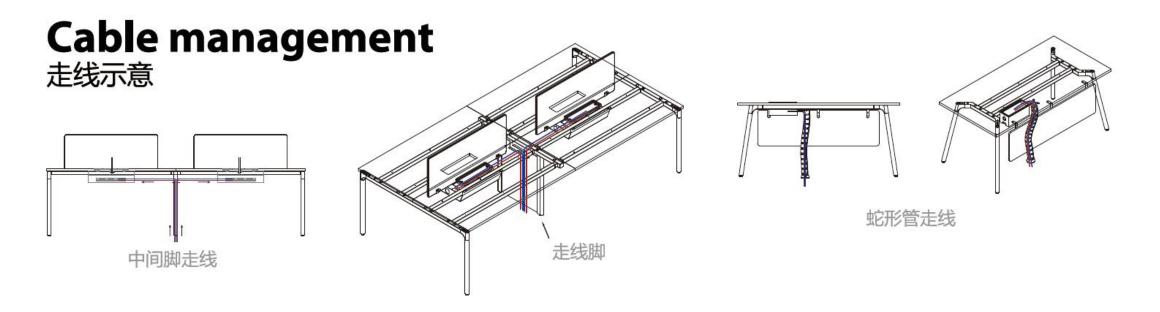

# Wire Management

#### Two ways to get power:

- 1. Get power from the power module
- 2. Get power from the connecting rod from the middle.

The table frame is equipped with invisible wiring channels, and the complicated wiring is hidden in the middle connecting rod, which is beautiful and simple.