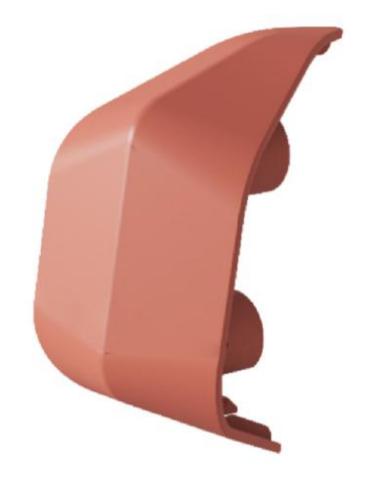

#### End Cover:

- With or without logo
- Material:ABS
- Color option

清新橄榄

雅士蓝

流金秋香

雅致肉桂

OP-003

#### OP-003