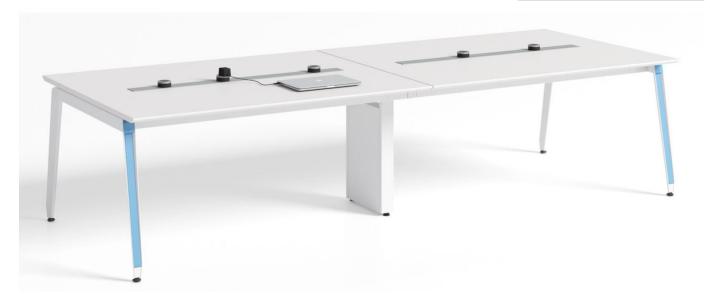

#### OP-001 staff desk

#### Screen color:

Warm gray

Leg:

Angled leg

Straight leg

Size:

2 Seats: W1200\*D600\*H730 W1400\*D700\*H730 W1600\*D800\*H730

4 Seats: W1200\*D600\*H730 W1400\*D700\*H730 W1600\*D800\*H730

6 Seats: W1200\*D600\*H730 W1400\*D700\*H730 W1600\*D800\*H730

#### Cable system:

OP-001 manager desk

Size:

Straight leg

①Desktop:W1600\*D800\*H730 ②Desktop: W1800\*D800\*H730

③Desktop: W2000\*D900\*H730

Angled leg

①Desktop:W1600\*D800\*H730