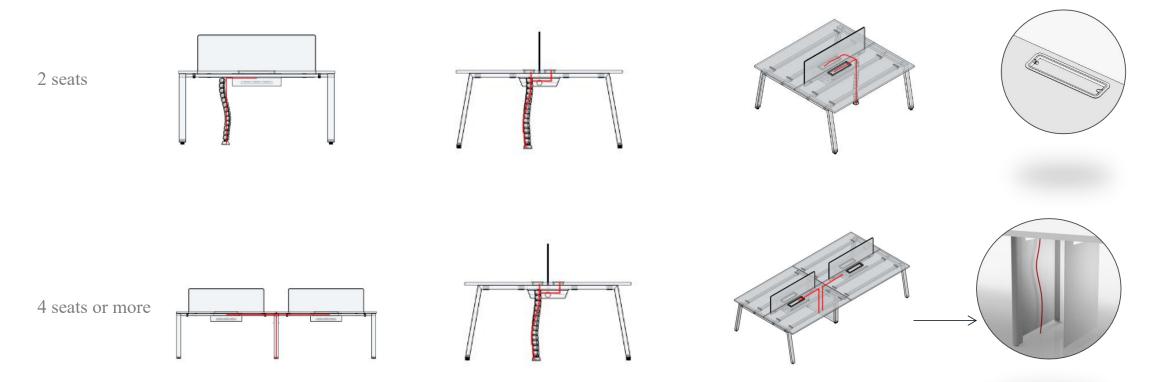

# Wire Management

#### Two ways to get power:

- 1. Get power from the power module
- 2. Get power from the connecting rod from the middle.

The table frame is equipped with invisible wiring channels, and the complicated wiring is hidden in the middle connecting rod, which is beautiful and simple.