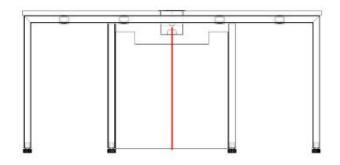

#### Two ways to get power:

- 1. Get power from the power module
- 2. Get power from the connecting rod from the middle.

The table frame is equipped with invisible wiring channels, and the complicated wiring is hidden in the middle connecting rod, which is beautiful and simple.