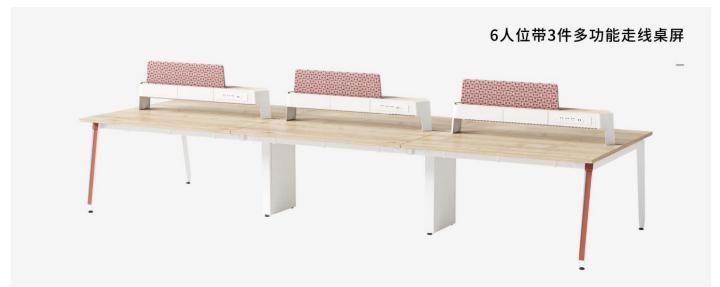

#### Staff desk

- 2 seats with one multifunctional wire system screen.
- 4 seats with two multifunctional wire system screens.
- 6 seats with three multifunctional wire system screens.