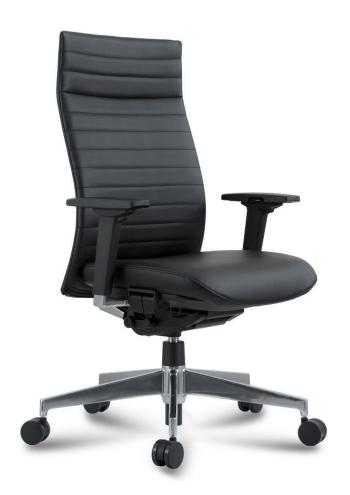

士银 golden+silver





06-枫木+雅士银 maple+silver



07-斑马纹+雅士银 zebra-stripe+silver



08-胡桃木+深灰色 walnut+dark gray



09-雅士银 silver





10-雅士银+白色 silver+white



11-胡桃木+雅士银 U walnut+silver (U shape)



12-胡桃木+雅士银 O walnut+silver(O shape)



### Wire system











OP-006 adjustable height table





Adjustable height between 690mm~1090mm



Adjustable length between 1200mm~1900mm













Technical data Anti-pinch 4 grades Power switch up/down protection Over load Over heat High protection protection quality Desktop length: 1200-2000mm Speed up/down: > 28mm/s Desktop width:700-900mm Decibel: 47-54dB Leg size: 680mm Max. load: 100kg Height:690-1090mm Durability test: > 15000 times Telescopic beam: 1200-1900mm

















#### OP-007 office chair





























































# More Design, More Size Any Design, Any Size

Option(Shanghai) Co., Ltd
EXPERTISE ON CUSTOM MADE FURNITURE FOR 19 YEARS

Website: www.op-deco.com

Email: judy@op-deco.com

Tel:+86 021 62271258