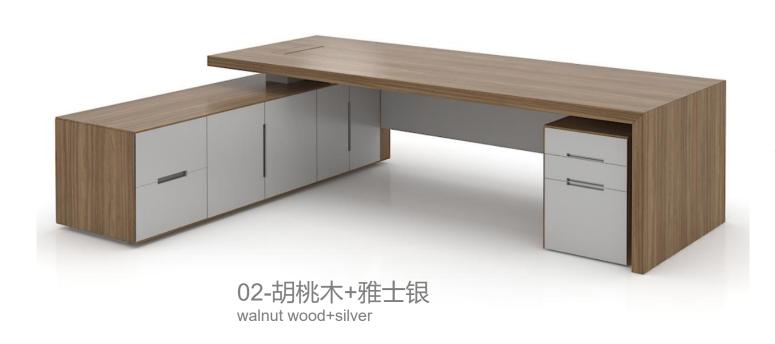

10-胡桃木+雅士银 walnut+silver

10-胡桃木+雅士银 背面 walnut+silver (backside)

10-胡桃木+雅士银 含背柜 walnut+sliver (back cabinet included)

Wire system

OP-005 meeting table

02-白色 white

04-淡雅金+白色 golden+white

03-白色+雅士银 white+silver