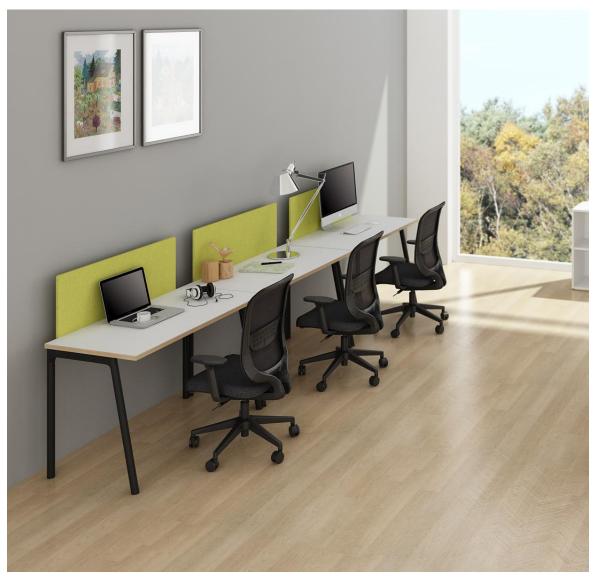

#### Staff desk

- 2 seats with one multifunctional wire system screen.
- 4 seats with two multifunctional wire system screens.
- 6 seats with three multifunctional wire system screens.