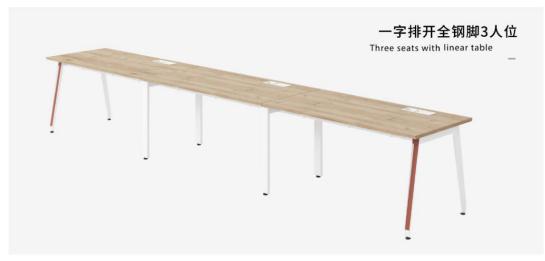

#### Staff desk

- 2 seats with one multifunctional wire system screen.
- 4 seats with two multifunctional wire system screens.
- 6 seats with three multifunctional wire system screens.