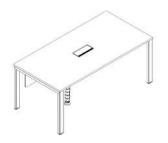

#### OP-001 staff desk

#### Desktop color:

Top: warm white Edge: nut-brown Frame: light white

Top: warm white Edge: black

Frame: satin black

#### Screen color:

Warm gray

Leg:

Angled leg

Straight leg

Size:

2 Seats: W1200\*D600\*H730 W1400\*D700\*H730 W1600\*D800\*H730

4 Seats: W1200\*D600\*H730 W1400\*D700\*H730 W1600\*D800\*H730

6 Seats: W1200\*D600\*H730 W1400\*D700\*H730 W1600\*D800\*H730

#### Cable system:

OP-001 manager desk

Size:

Straight leg

①Desktop:W1600\*D800\*H730 ②Desktop: W1800\*D800\*H730

③Desktop: W2000\*D900\*H730

Angled leg

①Desktop:W1600\*D800\*H730