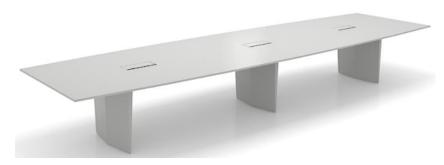

### Cable system:

OP-001 meeting table

Size:

W1600\*D800\*H730 W1800\*D900\*H730

W2400\*D1200\*H730 W2800\*D1200\*H730 W3200\*D1200\*730 W3600\*D1200\*H730 W4200\*D1400\*H730 W4800\*D1400\*H730

Color:

Desktop: nut brown Edge: nut brown Frame: light white

Desktop: warm white Edge: nut brown Frame: light white

Desktop: warm white Edge: black

Frame: satin black

Desktop: nut brown Edge: nut brown Frame: satin black