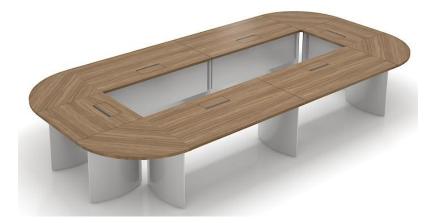

### Cable system:

OP-001 meeting table

Size:

W1600\*D800\*H730 W1800\*D900\*H730

W2400\*D1200\*H730 W2800\*D1200\*H730 W3200\*D1200\*730 W3600\*D1200\*H730 W4200\*D1400\*H730 W4800\*D1400\*H730

Color:

Desktop: nut brown Edge: nut brown Frame: light white

Desktop: warm white Edge: nut brown Frame: light white

Desktop: warm white Edge: black

Frame: satin black

Desktop: nut brown Edge: nut brown Frame: satin black