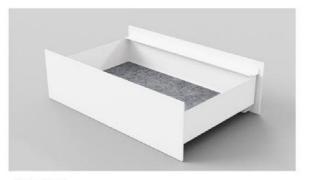

Leg:

- With or without decorating stripe
- Size:140\*63\*735mm
- V shape leg: 4.0mm steel plate,
   60° bending, can be painted





OP-003

# Workstation fittings

#### End Cover:

- With or without logo
- Material:ABS
- Color option







清新橄榄

雅士蓝



流金秋香

雅致肉桂







OP-003

# Table set configuration

#### Decorating stripe:

- 1.2mm aluminium profile



#### Adjustable foot:

- Material: ABS

- Color: black

- Adjustable height: 0-15mm





OP-003









OP-003

# Multi-functional screen

#### Cloth screen:

- 16mm partical board with lint cloth and white edge
- size: 600\*160H\*18mm; 840\*160H\*18mm; 1100\*185H\*18mm

#### Single Drawer:

- Steel drawer + pannel
- Size: 343\*215\*100H

#### Power module:

- Power connection panel
- Size: 343\*34.5\*100H







电源模块 Power module



单抽模块 Single drawer





# Module Options:



**型号: A-ZXZP1** 标准4模块: 4空格 1570\*220\*428mm



型号: A-ZXZP2 标准3模块: 3空格 1226\*220\*403mm



**型号: A-ZXZP3** 标准2模块: 2空格 882\*220\*403mm



# **Workstations combination**

Two screens for 1100/1200/1300mm table top

Three screens for 1400/1500/1600mm table top

Four screens for 1800mm table top









# Wire Management

#### Two ways to get power:

- 1. Get power from the power module
- 2. Get power from the connecting rod from the middle.

The table frame is equipped with invisible wiring channels, and the complicated wiring is hidden in the middle connecting rod, which is beautiful and simple.



#### OP-003

# **Accessories** matching

Adding accessories

Paiting color options:

流金秋香



雅致肉桂

雅光白



Airy-双层挂件 Two layer hanger



Airy-笔盒、Airy-