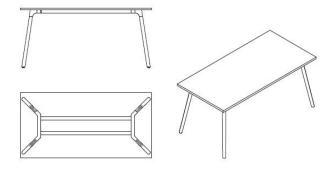

### Straight leg <sup>直脚</sup>

Table:  $(W \times D \times H)$ 

1600 x 800 x 730

1800 x 900 x 730 3200 x 1200 x 730 2400 x 1200 x 730 3600 x 1200 x 730

#### Abnormity table <sup>异形桌</sup>

Table: (Φ H) Φ900 x 730 Φ1000 x 730

Table: (W D H) 1600 x 800 x 730