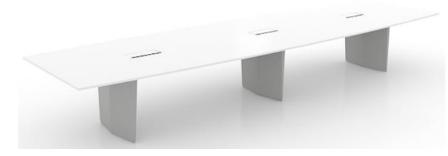

### Cable system:

OP-001 meeting table

Size:

W1600\*D800\*H730 W1800\*D900\*H730

W2400\*D1200\*H730 W2800\*D1200\*H730 W3200\*D1200\*730 W3600\*D1200\*H730 W4200\*D1400\*H730 W4800\*D1400\*H730

Color:

Desktop: nut brown Edge: nut brown Frame: light white

Desktop: warm white Edge: nut brown Frame: light white

Desktop: warm white Edge: black

Frame: satin black

Desktop: nut brown Edge: nut brown Frame: satin black