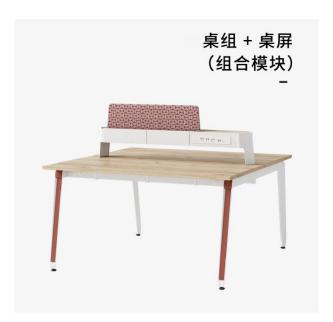

#### OP-001 staff desk

#### Desktop color:

Top: warm white Edge: nut-brown Frame: light white

Top: warm white Edge: black

Frame: satin black

#### Screen color:

Warm gray

Leg:

Angled leg

Straight leg

Size:

2 Seats: W1200\*D600\*H730 W1400\*D700\*H730 W1600\*D800\*H730

4 Seats: W1200\*D600\*H730 W1400\*D700\*H730 W1600\*D800\*H730

6 Seats: W1200\*D600\*H730 W1400\*D700\*H730 W1600\*D800\*H730