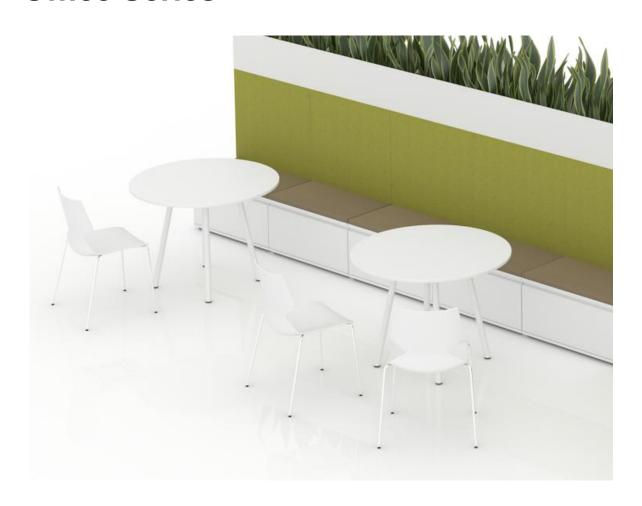

## 产品空间图

# PRODUCT

003 series cleverly uses a variety of different combination screens and hanging arrangements, enhancing storage space and dividing office space, that can satisfy different functional requirements such as independent work, discussion, collaboration, learning, meetings, training... Both space efficiency and agility.