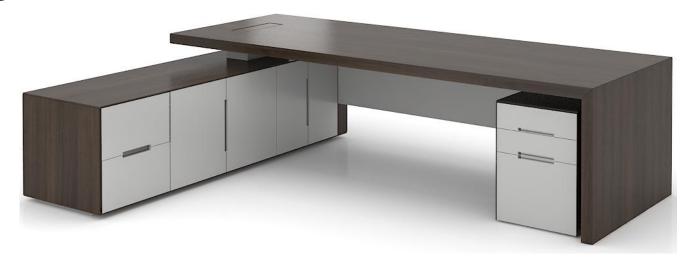

BM-110 铁灰



BM-112 进口灰白



BM-113 雅致肉桂



BM-114 流金秋香



BM-115 清新橄榄



BM-116 时尚兰

#### 木纹 Wood grain



BM-101 香醉胡桃



BM-105 经典金胡桃



BM-102 金钻橡木



BM-106 敦煌李木



BM-103 拂韵榆木



BM-107 粉墨橡木



BM-104 山河桃木



BM-108 印象枫木

OP-003

# **Cloth pile**





## 产品空间图

# PRODUCT

003 series cleverly uses a variety of different combination screens and hanging arrangements, enhancing storage space and dividing office space, that can satisfy different functional requirements such as independent work, discussion, collaboration, learning, meetings, training... Both space efficiency and agility.







OP-003





#### OP-003 staff desk





#### OP-003 staff desk











OP-003 manager desk

















#### OP-003 meeting table





OP-003 meeting table











OP-004 manager desk









01-黑檀木+雅士银 black sandalwood+silver













03-黑檀木+深灰色 black sandalwood+dark gray



04-黑檀木+淡雅金 black sandalwood+golden



05-胡桃木+深灰色 walnut + dark gray







01-白色 white





02-白色+雅士银 white+silver



03-白色+淡雅金 white+golden



04-深灰色+淡雅金 dark gray+golden



05-雅士银+深灰色 sliver+dark gray





06-深灰色+雅士银



07-斑马纹+雅士银



08-黑檀木+雅士银



09-胡桃木+深灰色





10-胡桃木+雅士银 walnut+silver



10-胡桃木+雅士银 背面 walnut+silver (backside)



10-胡桃木+雅士银 含背柜 walnut+sliver (back cabinet included)



Wire system









OP-005 meeting table













02-白色 white



04-淡雅金+白色 golden+white



03-白色+雅士银 white+silver



05-淡雅金+雅士银 golden+silver





06-枫木+雅士银 maple+silver



07-斑马纹+雅士银 zebra-stripe+silver



08-胡桃木+深灰色 walnut+dark gray



09-雅士银 silver





10-雅士银+白色 silver+white



11-胡桃木+雅士银 U walnut+silver