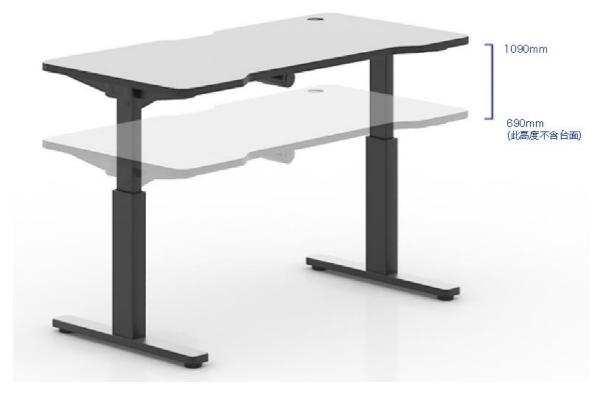

### Wire system

OP-006 adjustable height table

Adjustable height between 690mm~1090mm

Adjustable length between 1200mm~1900mm

Technical data Anti-pinch 4 grades Power switch up/down protection Over load Over heat High protection protection quality Desktop length: 1200-2000mm Speed up/down: > 28mm/s Desktop width:700-900mm Decibel: 47-54dB Leg size: 680mm Max. load: 100kg Height:690-1090mm Durability test: > 15000 times Telescopic beam: 1200-1900mm