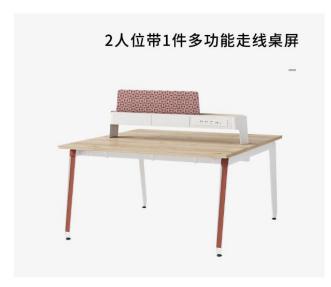

#### Staff desk

- 2 seats with one multifunctional wire system screen.
- 4 seats with two multifunctional wire system screens.
- 6 seats with three multifunctional wire system screens.