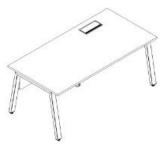

#### OP-001 staff desk

#### Desktop color:

Top: warm white Edge: nut-brown Frame: light white

Top: warm white Edge: black

Frame: satin black

#### Screen color:

Warm gray

Leg:

Angled leg

Straight leg

Size:

2 Seats: W1200\*D600\*H730 W1400\*D700\*H730 W1600\*D800\*H730

4 Seats: W1200\*D600\*H730 W1400\*D700\*H730 W1600\*D800\*H730

6 Seats: W1200\*D600\*H730 W1400\*D700\*H730 W1600\*D800\*H730

#### Cable system:

OP-001 manager desk

Size:

Straight leg

①Desktop:W1600\*D800\*H730 ②Desktop: W1800\*D800\*H730

③Desktop: W2000\*D900\*H730

Angled leg

①Desktop:W1600\*D800\*H730