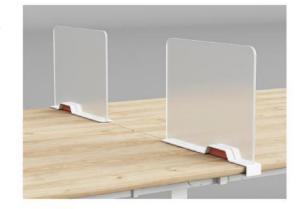

# **Accessories** matching

Adding accessories

Configure different accessories and rich material choices, build your own private space with different personalities in the workplace.

Airy-钢制冲孔(多功能)侧桌屏 Multi-functional side screen

Airy-亚克力侧桌屏 Acrylic side screen