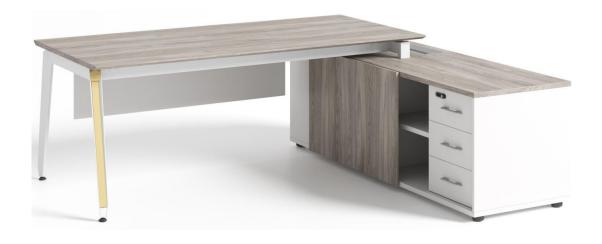

#### Cable system:

OP-001 manager desk

Size:

Straight leg

①Desktop:W1600\*D800\*H730 ②Desktop: W1800\*D800\*H730

③Desktop: W2000\*D900\*H730

Angled leg

①Desktop:W1600\*D800\*H730

②Desktop: W1800\*D800\*H730

③Desktop: W2000\*D900\*H730

Desktop: nut-brown Edge: nut-brown

Flap: nut-brown Frame: light white

Desktop: nut-brown Edge: nut-brown

Flap: nut-brown
Frame: satin black