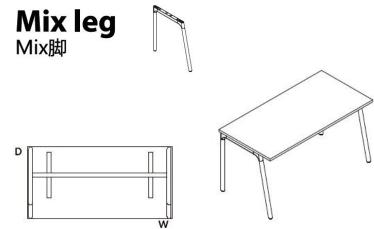

# Straight leg <sup>直脚</sup>

Table: (W x D x H) 1200 x 600/1200 x 730 1400 x 700/1400 x 730 1600 x 800/1600 x 730

Screen: 810 x 16 x 435 1010 x 16 x 435 1210 x 16 x 435

#### Angled leg <sup>斜脚</sup>

Operation of the state of the s

Table: (W x D x H) Screen: 1000 x 600/1200 x 730 810 x 16 x 435 1200 x 600/1200 x 730 810 x 16 x 435 1400 x 700/1400 x 730 1010 x 16 x 435 1600 x 800/1600 x 730 1210 x 16 x 435