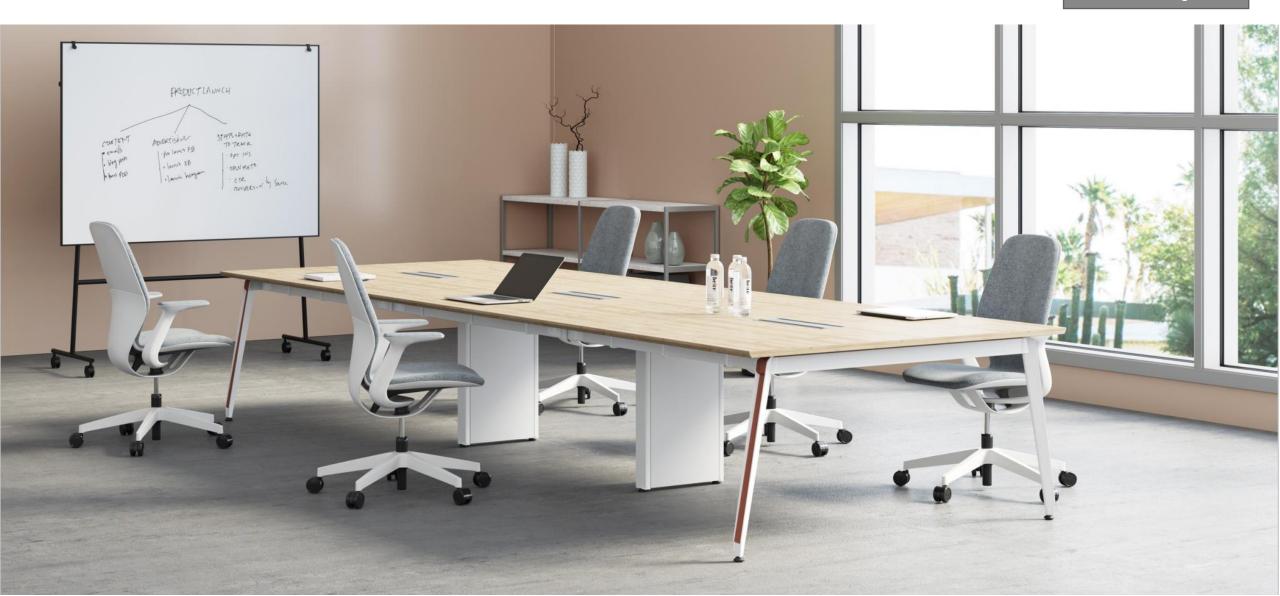

### Cable system:

OP-001 meeting table

Size:

W1600\*D800\*H730 W1800\*D900\*H730

W2400\*D1200\*H730 W2800\*D1200\*H730 W3200\*D1200\*730 W3600\*D1200\*H730 W4200\*D1400\*H730 W4800\*D1400\*H730

Color:

Desktop: nut brown Edge: nut brown Frame: light white

Desktop: warm white Edge: nut brown Frame: light white

Desktop: warm white Edge: black

Frame: satin black

Desktop: nut brown Edge: nut brown Frame: satin black