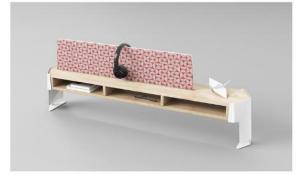

#### Staff desk

- 2 seats with one multifunctional wire system screen.
- 4 seats with two multifunctional wire system screens.
- 6 seats with three multifunctional wire system screens.

#### OP-003 staff desk