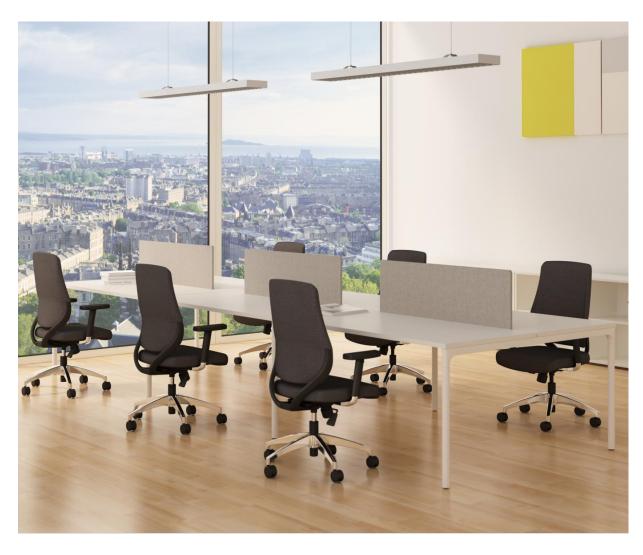

### Cable system:

OP-002

OP-002 staff desk

# Straight leg <sup>直脚</sup>

Table: (W x D x H) 1200 x 600/1200 x 730 1400 x 700/1400 x 730 1600 x 800/1600 x 730

Screen: 810 x 16 x 435 1010 x 16 x 435 1210 x 16 x 435

#### Angled leg <sup>斜脚</sup>

Operation of the state of the s

Table: (W x D x H) Screen: 1000 x 600/1200 x 730 810 x 16 x 435 1200 x 600/1200 x 730 810 x 16 x 435 1400 x 700/1400 x 730 1010 x 16 x 435 1600 x 800/1600 x 730 1210 x 16 x 435

Table: (W x D x H) Screen:
2000 x 1200 x 730 810 x 16 x 435
2400 x 1200 x 730 810 x 16 x 435
2800 x 1400 x 730 1010 x 16 x 435
3200 x 1600 x 730 1210 x 16 x 435

OP-002 staff desk

#### OP-002 staff desk

Table:  $(W \times D \times H)$ 

Table:  $(W \times D \times H)$ 

2000 x 600 x 730 2800 x 700 x 730 2400 x 600 x 730 3200 x 800 x 730

#### OP-002 staff desk

#### Screen