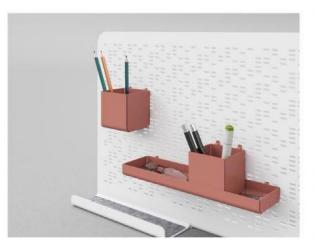

# **Accessories** matching

Adding accessories

Paiting color options:

流金秋香

雅致肉桂

雅光白

Airy-双层挂件 Two layer hanger

Airy-笔盒、Airy-托盘 Pen box and tray