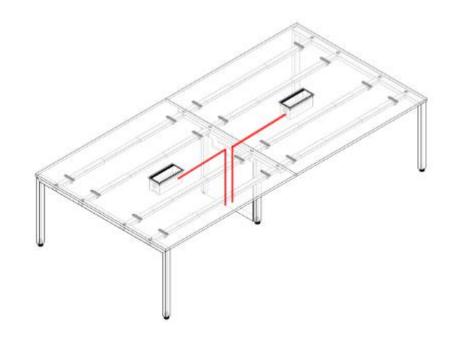

### Cable system:

OP-001 meeting table

Size:

W1600\*D800\*H730 W1800\*D900\*H730

W2400\*D1200\*H730 W2800\*D1200\*H730 W3200\*D1200\*730 W3600\*D1200\*H730 W4200\*D1400\*H730 W4800\*D1400\*H730

Color:

Desktop: nut brown Edge: nut brown Frame: light white

#### Two ways to get power:

- 1. Get power from the power module
- 2. Get power from the connecting rod from the middle.

The table frame is equipped with invisible wiring channels, and the complicated wiring is hidden in the middle connecting rod, which is beautiful and simple.