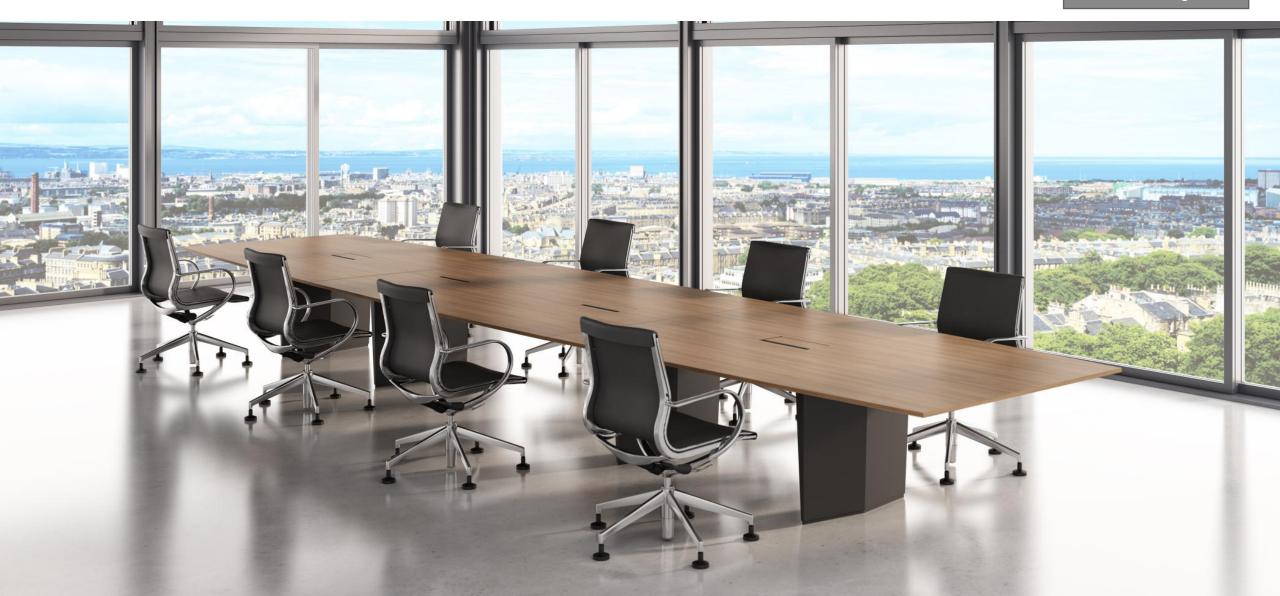

earning, meetings, training... Both space efficiency and agility.







OP-003





#### OP-003 staff desk





#### OP-003 staff desk











OP-003 manager desk

















#### OP-003 meeting table





OP-003 meeting table











OP-004 manager desk









01-黑檀木+雅士银 black sandalwood+silver













03-黑檀木+深灰色 black sandalwood+dark gray



04-黑檀木+淡雅金 black sandalwood+golden



05-胡桃木+深灰色 walnut + dark gray







01-白色 white





02-白色+雅士银 white+silver



03-白色+淡雅金 white+golden



04-深灰色+淡雅金 dark gray+golden



05-雅士银+深灰色 sliver+dark gray





06-深灰色+雅士银



07-斑马纹+雅士银



08-黑檀木+雅士银



09-胡桃木+深灰色





10-胡桃木+雅士银 walnut+silver



10-胡桃木+雅士银 背面 walnut+silver (backside)



10-胡桃木+雅士银 含背柜 walnut+sliver (back cabinet included)



Wire system









OP-005 meeting table













02-白色 white



04-淡雅金+白色 golden+white



03-白色+雅士银 white+silver



05-淡雅金+雅士银 golden+silver





06-枫木+雅士银 maple+silver



07-斑马纹+雅士银 zebra-stripe+silver



08-胡桃木+深灰色 walnut+dark gray



09-雅士银 silver





10-雅士银+白色 silver+white



11-胡桃木+雅士银 U walnut+silver (U shape)



12-胡桃木+雅士银 O walnut+silver(O shape)



### Wire system











OP-006 adjustable height table





Adjustable height between 690mm~1090mm



Adjustable length between 1200mm~1900mm













Technical data Anti-pinch 4 grades Power switch up/down protection Over load Over heat High protection protection quality Desktop length: 1200-2000mm Speed up/down: > 28mm/s Desktop width:700-900mm Decibel: 47-54dB Leg size: 680mm Max. load: 100kg Height:690-1090mm Durability test: > 15000 times Telescopic beam: 1200