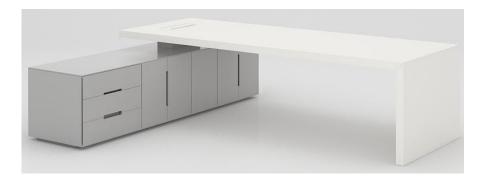

### Cable system:

OP-001 meeting table

Size:

W1600\*D800\*H730 W1800\*D900\*H730

W2400\*D1200\*H730 W2800\*D1200\*H730 W3200\*D1200\*730 W3600\*D1200\*H730 W4200\*D1400\*H730 W4800\*D1400\*H730

Color:

Desktop: nut brown Edge: nut brown Frame: light white

Desktop: warm white Edge: nut brown Frame: light white

Desktop: warm white Edge: black

Frame: satin black

Desktop: nut brown Edge: nut brown Frame: satin black