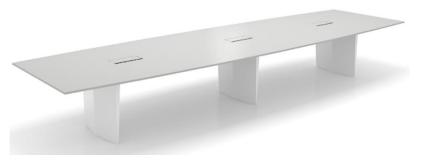

### Cable system:

OP-001 meeting table

Size:

W1600\*D800\*H730 W1800\*D900\*H730

W2400\*D1200\*H730 W2800\*D1200\*H730 W3200\*D1200\*730 W3600\*D1200\*H730 W4200\*D1400\*H730 W4800\*D1400\*H730

Color:

Desktop: nut brown Edge: nut brown Frame: light white

Desktop: warm white Edge: nut brown Frame: light white

Desktop: warm white Edge: black

Frame: satin black

Desktop: nut brown Edge: nut brown Frame: satin black