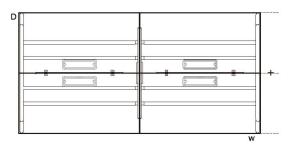

#### Screen color:

Warm gray

Leg:

Angled leg

Straight leg

Size:

2 Seats: W1200\*D600\*H730 W1400\*D700\*H730 W1600\*D800\*H730

4 Seats: W1200\*D600\*H730 W1400\*D700\*H730 W1600\*D800\*H730

6 Seats: W1200\*D600\*H730 W1400\*D700\*H730 W1600\*D800\*H730

#### Cable system:

OP-001 manager desk

Size:

Straight leg

①Desktop:W1600\*D800\*H730 ②Desktop: W1800\*D800\*H730

③Desktop: W2000\*D900\*H730

Angled leg

①Desktop:W1600\*D800\*H730