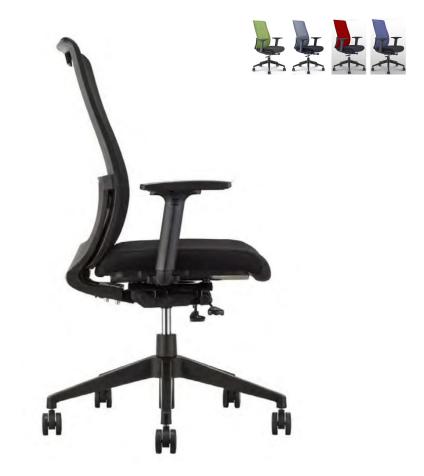

06-枫木+雅士银 maple+silver



07-斑马纹+雅士银 zebra-stripe+silver



08-胡桃木+深灰色 walnut+dark gray



09-雅士银 silver





10-雅士银+白色 silver+white



11-胡桃木+雅士银 U walnut+silver (U shape)



12-胡桃木+雅士银 O walnut+silver(O shape)



### Wire system











OP-006 adjustable height table





Adjustable height between 690mm~1090mm



Adjustable length between 1200mm~1900mm













Technical data Anti-pinch 4 grades Power switch up/down protection Over load Over heat High protection protection quality Desktop length: 1200-2000mm Speed up/down: > 28mm/s Desktop width:700-900mm Decibel: 47-54dB Leg size: 680mm Max. load: 100kg Height:690-1090mm Durability test: > 15000 times Telescopic beam: 1200-1900mm

















#### OP-007 office chair





























































# More Design, More Size Any Design, Any Size

Option(Shanghai) Co., Ltd
EXPERTISE ON CUSTOM MADE FURNITURE FOR 19 YEARS

Website: www.op-deco.com

Email: judy@op-deco.com

Tel:+86 021 62271258