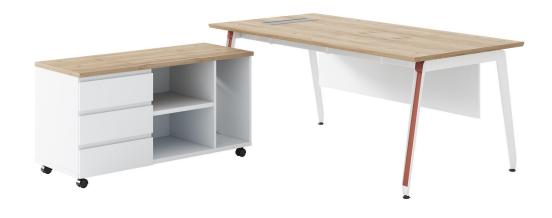

#### OP-001 staff desk

#### Cable system:

OP-001 manager desk

Size:

Straight leg

①Desktop:W1600\*D800\*H730 ②Desktop: W1800\*D800\*H730

③Desktop: W2000\*D900\*H730

Angled leg

①Desktop:W1600\*D800\*H730