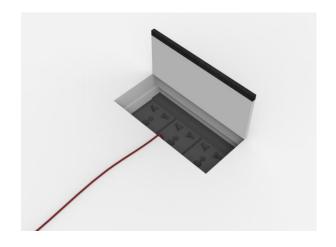

# Wire Management

#### Two ways to get power:

- 1. Get power from the power module
- 2. Get power from the connecting rod from the middle.

The table frame is equipped with invisible wiring channels, and the complicated wiring is hidden in the middle connecting rod, which is beautiful and simple.