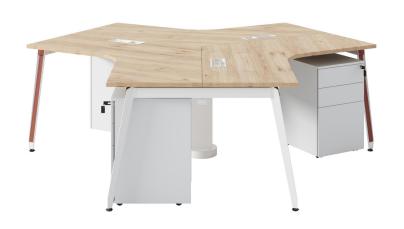

#### Abnormity table <sup>异形桌</sup>

Table: (Φ H) Φ900 x 730 Φ1000 x 730

Table: (W D H) 1600 x 800 x 730