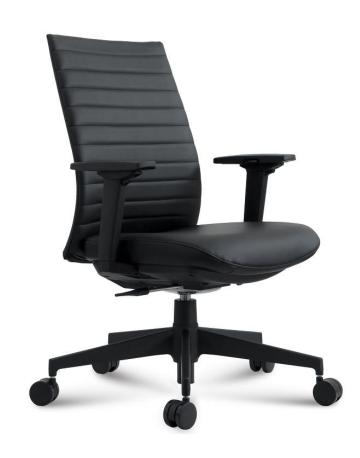

golden+silver





06-枫木+雅士银 maple+silver



07-斑马纹+雅士银 zebra-stripe+silver



08-胡桃木+深灰色 walnut+dark gray



09-雅士银 silver





10-雅士银+白色 silver+white



11-胡桃木+雅士银 U walnut+silver (U shape)



12-胡桃木+雅士银 O walnut+silver(O shape)



### Wire system











OP-006 adjustable height table





Adjustable height between 690mm~1090mm



Adjustable length between 1200mm~1900mm













Technical data Anti-pinch 4 grades Power switch up/down protection Over load Over heat High protection protection quality Desktop length: 1200-2000mm Speed up/down: > 28mm/s Desktop width:700-900mm Decibel: 47-54dB Leg size: 680mm Max. load: 100kg Height:690-1090mm Durability test: > 15000 times Telescopic beam: 1200-1900mm

















#### OP-007 office chair





























































# More Design, More Size Any Design, Any Size

Option(Shanghai) Co., Ltd
EXPERTISE ON CUSTOM MADE FURNITURE FOR 19 YEARS

Website: www.op-deco.com

Email: judy@op-deco.com

Tel:+86 021 62271258