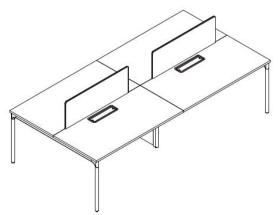

#### Staff desk

- 2 seats with one multifunctional wire system screen.
- 4 seats with two multifunctional wire system screens.
- 6 seats with three multifunctional wire system screens.