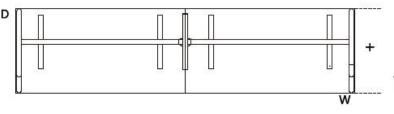

### Cable system:

OP-001 meeting table

Size:

W1600\*D800\*H730 W1800\*D900\*H730

W2400\*D1200\*H730 W2800\*D1200\*H730 W3200\*D1200\*730 W3600\*D1200\*H730 W4200\*D1400\*H730 W4800\*D1400\*H730

Color:

Desktop: nut brown Edge: nut brown Frame: light white