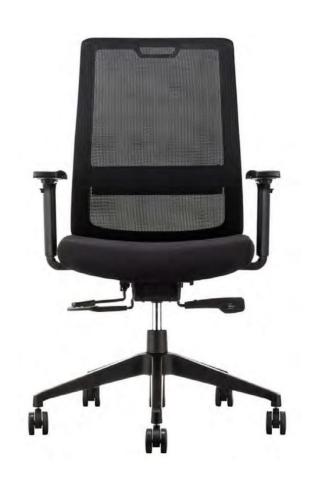

06-枫木+雅士银 maple+silver



07-斑马纹+雅士银 zebra-stripe+silver



08-胡桃木+深灰色 walnut+dark gray



09-雅士银 silver





10-雅士银+白色 silver+white



11-胡桃木+雅士银 U walnut+silver (U shape)



12-胡桃木+雅士银 O walnut+silver(O shape)



### Wire system











OP-006 adjustable height table





Adjustable height between 690mm~1090mm



Adjustable length between 1200mm~1900mm













Technical data Anti-pinch 4 grades Power switch up/down protection Over load Over heat High protection protection quality Desktop length: 1200-2000mm Speed up/down: > 28mm/s Desktop width:700-900mm Decibel: 47-54dB Leg size: 680mm Max. load: 100kg Height:690-1090mm Durability test: > 15000 times Telescopic beam: 1200-1900mm

















#### OP-007 office chair





























































# More Design, More Size Any Design, Any Size

Option(Shanghai) Co., Ltd
EXPERTISE ON CUSTOM MADE FURNITURE FOR 19 YEARS

Website: www.op-deco.com

Email: judy@op-deco.com

Tel:+86 021 62271258