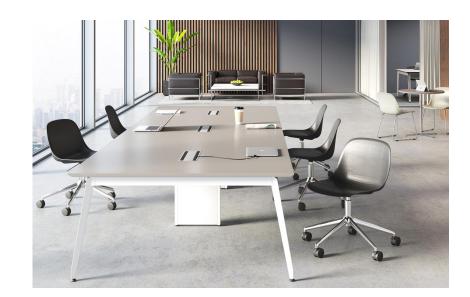

# 纯色

Pure color

BM-109 晨曦白



BM-110 铁灰



BM-112 进口灰白



BM-113 雅致肉桂



BM-114 流金秋香



BM-115 清新橄榄



BM-116 时尚兰

#### 木纹 Wood grain



BM-101 香醉胡桃



BM-105 经典金胡桃



BM-102 金钻橡木



BM-106 敦煌李木



BM-103 拂韵榆木



BM-107 粉墨橡木



BM-104 山河桃木



BM-108 印象枫木

OP-003

# **Cloth pile**





## 产品空间图

# PRODUCT

003 series cleverly uses a variety of different combination screens and hanging arrangements, enhancing storage space and dividing office space, that can satisfy different functional requirements such as independent work, discussion, collaboration, learning, meetings, training... Both space efficiency and agility.







OP-003





#### OP-003 staff desk





#### OP-003 staff desk











OP-003 manager desk

















#### OP-003 meeting table





OP-003 meeting table











OP-004 manager desk









01-黑檀木+雅士银 black sandalwood+silver













03-黑檀木+深灰色 black sandalwood+dark gray



04-黑檀木+淡雅金 black sandalwood+golden



05-胡桃木+深灰色 walnut + dark gray







01-白色 white





02-白色+雅士银 white+silver



03-白色+淡雅金 white+golden



04-深灰色+淡雅金 dark gray+golden



05-雅士银+深灰色 sliver+dark gray





06-深灰色+雅士银



07-斑马纹+雅士银



08-黑檀木+雅士银



09-胡桃木+深灰色





10-胡桃木+雅士银 walnut+silver



10-胡桃木+雅士银 背面 walnut+silver (backside)



10-胡桃木+雅士银 含背柜 walnut+sliver (back cabinet included)



Wire system









OP-005 meeting table













02-白色 white



04-淡雅金+白色 golden+white



03-白色+雅士银 white+silver



05-淡雅金+雅士银 golden+silver





06-枫木+雅士银 maple+silver



07-斑马纹+雅士银 zebra-stripe+silver



08-胡桃木+深灰色 walnut+dark gray



09-雅士银 silver





10-雅士银+白色 silver+white