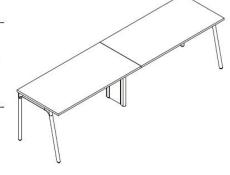

#### Staff desk

- 2 seats with one multifunctional wire system screen.
- 4 seats with two multifunctional wire system screens.
- 6 seats with three multifunctional wire system screens.