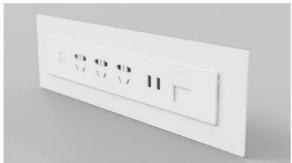

#### Power module:

- Power connection panel
- Size: 343\*34.5\*100H

电源模块 Power module

单抽模块 Single drawer