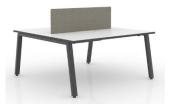

#### OP-001 staff desk

#### Desktop color:

Top: warm white Edge: nut-brown Frame: light white

Top: warm white Edge: black

Frame: satin black

#### Screen color:

Warm gray

Leg:

Angled leg

Straight leg

Size:

2 Seats: W1200\*D600\*H730 W1400\*D700\*H730 W1600\*D800\*H730

4 Seats: W1200\*D600\*H730 W1400\*D700\*H730 W1600\*D800\*H730